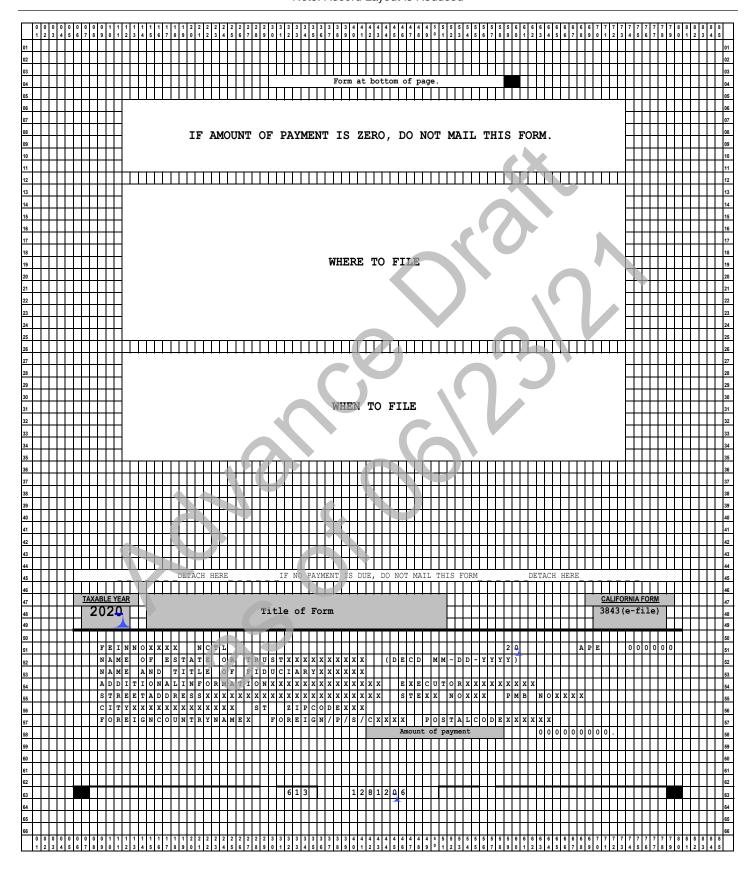

## Scannable Form FTB 3843 Specifications

| Print<br>Line |                                                                                 |                | -Z (MUST BE ALL CAPS)<br>9<br>-Z (MUST BE ALL CAPS), 0-9 |              | Use Courier 12-point font, not bold, for taxpayer data (print lines 51–58) and CTP ID and doc. ID (print line 63).<br>All printed text and data must be Left Aligned unless specific instruction is provided in Field Description column. |  |
|---------------|---------------------------------------------------------------------------------|----------------|----------------------------------------------------------|--------------|-------------------------------------------------------------------------------------------------------------------------------------------------------------------------------------------------------------------------------------------|--|
|               |                                                                                 | Begin<br>Print | Maximum<br>Field                                         | End<br>Print | Field                                                                                                                                                                                                                                     |  |
| Number        | Identification                                                                  | Position       | <u>Length</u>                                            | Position     | Description                                                                                                                                                                                                                               |  |
| 1-3           | Blank lines                                                                     | _              | _                                                        | _            | -                                                                                                                                                                                                                                         |  |
| 4             | "Form at bottom of page."                                                       | 30             | 29                                                       | 58           | Conventional form size/style                                                                                                                                                                                                              |  |
| 4             | Anchor Mark                                                                     | 59             | 2                                                        | 60           | Anchor mark, Conventional form size/style                                                                                                                                                                                                 |  |
| 5             | Blank line                                                                      | -              | _                                                        | -            | -                                                                                                                                                                                                                                         |  |
| 6-11          | "DO NOT MAIL " and box                                                          | 12             | 62                                                       | 73           | Conventional form size/style                                                                                                                                                                                                              |  |
| 12            | Blank line                                                                      | _              | -                                                        |              | -                                                                                                                                                                                                                                         |  |
| 13-25         | "WHERE TO FILE" and box                                                         | 12             | 62                                                       | 73           | Conventional form size/style                                                                                                                                                                                                              |  |
| 26            | Blank line                                                                      | _              | -                                                        |              | -                                                                                                                                                                                                                                         |  |
| 27-35         | "WHEN TO FILE" and box                                                          | 12             | 62                                                       | 73           | Conventional form size/style                                                                                                                                                                                                              |  |
| 36-44         | Blank lines                                                                     | _              | -                                                        |              | -                                                                                                                                                                                                                                         |  |
| 45            | "Detach Here"/"Do Not Mail" line                                                | 6              | 75                                                       | 80           | Conventional form size/style                                                                                                                                                                                                              |  |
| 46            | Blank line                                                                      | _              | _                                                        | -            | -                                                                                                                                                                                                                                         |  |
| 47            | "Taxable Year" and underline                                                    | 6              | 8                                                        | 13           | Conventional form size/style                                                                                                                                                                                                              |  |
| 47            | Title of Form                                                                   | 15             | 37                                                       | 51           | Conventional form size/style                                                                                                                                                                                                              |  |
| 47            | "California Form" and underline                                                 | 69             | 11                                                       | 79           | Conventional form size/style                                                                                                                                                                                                              |  |
| 48            | Taxable Year Area "2020"                                                        | 7              | 6                                                        | 12           | Conventional form size/style                                                                                                                                                                                                              |  |
| 48            | Title of Form                                                                   | 15             | 37                                                       | 51           | Conventional form size/style                                                                                                                                                                                                              |  |
| 48            | Form Identifier "3843 (efile)" Area                                             | 70             | 9                                                        | 78           | Conventional form size/style                                                                                                                                                                                                              |  |
| 49            | Taxable Year Area "2020"                                                        | 7              | 6                                                        | 12           | Conventional form size/style                                                                                                                                                                                                              |  |
| 49            | Title of Form                                                                   | 15             | 37                                                       | 51           | Conventional form size/style                                                                                                                                                                                                              |  |
| 49            | Form Identifier "3843 (efile)" Area                                             | 70             | 9                                                        | 78           | Conventional form size/style                                                                                                                                                                                                              |  |
| 49            | Bold line                                                                       | 6              | 75                                                       | 80           | Conventional form size/style                                                                                                                                                                                                              |  |
| 50            | Blank line                                                                      |                | _                                                        | _            | -                                                                                                                                                                                                                                         |  |
|               | Estate's or Trust's Federal Employer<br>Identification Number (FEIN)            | 0              | 10                                                       | 10           | Numorio " "                                                                                                                                                                                                                               |  |
| 51            | (mandatory)                                                                     | 9              | 10                                                       | 18           | Numeric, "-"                                                                                                                                                                                                                              |  |
| 51            | Name Control (All estates use "ESTA" and all trusts use "TRUS") (mandatory)     | 21             | 4                                                        | 24           | Alpha                                                                                                                                                                                                                                     |  |
| 51            | Form Year Indicator                                                             | 59             | 2                                                        | 60           | "20"                                                                                                                                                                                                                                      |  |
| 51            | Account Period Ending (APE)                                                     | 68             | 3                                                        | 70           | "APE"                                                                                                                                                                                                                                     |  |
| 51            | APE                                                                             | 74             | 6                                                        | 79           | Calendar year payment = "0" at print<br>position 79. Fiscal year payment = "MMYYYY                                                                                                                                                        |  |
| 52            | Name of Estate or Trust (mandatory)                                             | 9              | 33                                                       | 41           | Alphanumeric, no punctuation or symbols                                                                                                                                                                                                   |  |
| 52            | If Deceased, enter "DECD" and Date of Death, (mandatory); otherwise, leave blan |                | 17                                                       | 60           | Alphanumeric,<br>"(DECD MM-DD-YYYY)," or blank                                                                                                                                                                                            |  |

| Definitions:                   | NUMERIC =                                                                                                          | A-Z (MUST BE ALL CAPS)<br>0-9<br>A-Z (MUST BE ALL CAPS), 0-9 |                                   | Use Courier 12-point font, not bold, for taxpayer data (print<br>lines 51–58) and CTP ID and doc. ID (print line 63).<br>All printed text and data must be Left Aligned unless specific<br>instruction is provided in Field Description column. |                                                                                                                                                                                        |
|--------------------------------|--------------------------------------------------------------------------------------------------------------------|--------------------------------------------------------------|-----------------------------------|-------------------------------------------------------------------------------------------------------------------------------------------------------------------------------------------------------------------------------------------------|----------------------------------------------------------------------------------------------------------------------------------------------------------------------------------------|
| Print<br>Line<br><u>Number</u> | Identification                                                                                                     | Begin<br>Print<br><u>Position</u>                            | Maximum<br>Field<br><u>Length</u> | End<br>Print<br><u>Position</u>                                                                                                                                                                                                                 | Field<br>Description                                                                                                                                                                   |
| 53                             | Name and Title of Fiduciary (mandatory                                                                             | ) 9                                                          | 33                                | 41                                                                                                                                                                                                                                              | Alphanumeric, No punctuation or symbols                                                                                                                                                |
| 54                             | Additional Information for<br>In-Care-Of, Representative,<br>Attention Name or Supplemental<br>Address Information | 9                                                            | 35                                | 43                                                                                                                                                                                                                                              | Alphanumeric, Embedded spaces,<br>No punctuation, No symbols other than "/".<br>If no in-care-of/representative/attention<br>name or supplemental address information,<br>leave blank. |
| 54                             | Executor/Guardian                                                                                                  | 46                                                           | 17                                | 62                                                                                                                                                                                                                                              | Alphanumeric, no punctuation or symbols.<br>If no executor/guardian name, leave blank.                                                                                                 |
| 55                             | Street Address (mandatory)                                                                                         | 9                                                            | 35                                | 43                                                                                                                                                                                                                                              | Alphanumeric, Embedded spaces, No punctuation, No symbols other than "/" or "-"                                                                                                        |
| 55                             | APT, STE, SP, RM, FL, BLDG, and UN                                                                                 | 46                                                           | 5                                 | 50                                                                                                                                                                                                                                              | Alpha, "APT, STE, SP, RM, FL, BLDG, or<br>UN". Print only if there is a Number or Letter.                                                                                              |
| 55                             | APT, STE, SP, RM, FL, BLDG, and UN Number or Letter                                                                | 52                                                           | 5                                 | 56                                                                                                                                                                                                                                              | Alphanumeric, no symbols.                                                                                                                                                              |
| 55                             | Private Mail Box (PMB)                                                                                             | 59                                                           | 3                                 | 61                                                                                                                                                                                                                                              | "PMB". Print only if there is a Number or Letter.                                                                                                                                      |
| 55                             | Private Mail Box Number or Letter                                                                                  | 63                                                           | 6                                 | 68                                                                                                                                                                                                                                              | Alphanumeric                                                                                                                                                                           |
| 56                             | City (mandatory)                                                                                                   | 9                                                            | 17                                | 25                                                                                                                                                                                                                                              | Alphanumeric, Embedded spaces                                                                                                                                                          |
| 56                             | State (mandatory) (Use Standard Abbreviations in this publication.)                                                | 28                                                           | 2                                 | 29                                                                                                                                                                                                                                              | Alpha, If foreign address, leave state field blank.                                                                                                                                    |
| 56                             | ZIP code                                                                                                           | 32                                                           | 10                                | 41                                                                                                                                                                                                                                              | Numeric, "-", If foreign address, leave ZIP code blank.                                                                                                                                |
| 57                             | If Foreign Country Name                                                                                            | 9                                                            | 19                                | 27                                                                                                                                                                                                                                              | Alphanumeric, Embedded spaces or blank.<br>2-character Country Abbreviation may be used                                                                                                |
| 57                             | If Foreign Province/State/County                                                                                   | 30                                                           | 17                                | 46                                                                                                                                                                                                                                              | Alphanumeric, Embedded spaces, or blank.                                                                                                                                               |
| 57                             | If Foreign Postal Code                                                                                             | 49                                                           | 16                                | 64                                                                                                                                                                                                                                              | Alphanumeric, Embedded spaces, or blank.                                                                                                                                               |
| 58                             | "Amount of payment" (mandatory)                                                                                    | 42                                                           | 17                                | 58                                                                                                                                                                                                                                              | Print as: "Amount of payment"                                                                                                                                                          |
| 58                             | Estate's or Trust's Amount of payment                                                                              | 63                                                           | 10                                | 72                                                                                                                                                                                                                                              | Numeric, right aligned, whole dollars only.<br>Decimal point must print at end of dollar<br>amount at print position 72.<br><b>Do not use commas.</b>                                  |
| 59-61                          | Blank lines                                                                                                        | -                                                            | _                                 | -                                                                                                                                                                                                                                               |                                                                                                                                                                                        |
| 62-63                          | Bottom Registration Mark, Anchor Mark<br>and conventional form FTB 3843                                            |                                                              | _                                 | _                                                                                                                                                                                                                                               | End of bottom registration mark, anchor mark, and conventional form size/style                                                                                                         |
| 63                             | CTP ID (mandatory)                                                                                                 | 32                                                           | 3                                 | 34                                                                                                                                                                                                                                              | Numeric, replace '613' with your assigned CTP ID                                                                                                                                       |
| 63                             | Doc. ID (mandatory)                                                                                                | 40                                                           | 7                                 | 46                                                                                                                                                                                                                                              | Numeric, "12812 <del>0</del> 6"                                                                                                                                                        |

## Scannable Form FTB 3843 Record Layout Note: Record Layout is Reduced