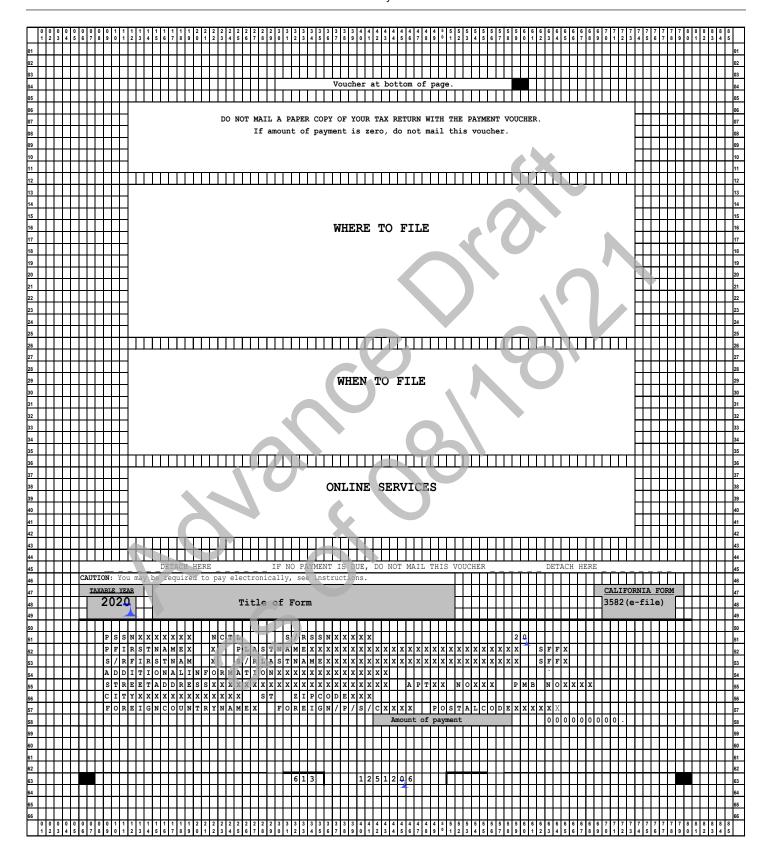

## Scannable Form FTB 3582 Specifications

Definitions: ALPHA = A-Z (MUST BE ALL CAPS)

NUMERIC = 0-9

ALPHANUMERIC = A-Z (MUST BE ALL CAPS), 0-9

Use Courier 12-point font, not bold, for taxpayer data (print lines 51–58) and CTP ID and doc. ID (print line 63). All printed text and data must be Left Aligned unless specific instruction is provided in Field Description column.

| Drive         |                                                                    | Devis          |                  | E. d            |                                                      |
|---------------|--------------------------------------------------------------------|----------------|------------------|-----------------|------------------------------------------------------|
| Print<br>Line |                                                                    | Begin<br>Print | Maximum<br>Field | End<br>Print    | Field                                                |
| Number        | Identification                                                     | Position       | <u>Length</u>    | <u>Position</u> | <u>Description</u>                                   |
| 1-3           | Blank lines                                                        | _              | _                | _               |                                                      |
| 4             | "Voucher at bottom of page."                                       | 30             | 29               | 58              | Conventional form size/style                         |
| 4             | Anchor Mark                                                        | 59             | 2                | 60              | Anchor mark, Conventional form size/style            |
| 5             | Blank line                                                         | _              | -                | _               |                                                      |
| 6-11          | "DO NOT MAIL" and box                                              | 12             | 62               | 73              | Conventional form size/style                         |
| 12            | Blank line                                                         | _              | _                |                 | -                                                    |
| 13-25         | "WHERE TO FILE" and box                                            | 12             | 62               | 73              | Conventional form size/style                         |
| 26            | Blank line                                                         | -              | -                | -               | -                                                    |
| 27-35         | "WHEN TO FILE" and box                                             | 12             | 62               | 73              | Conventional form size/style                         |
| 36            | Blank line                                                         | -              | -                | -               | 4                                                    |
| 37-42         | "ONLINE SERVICES" and box                                          | 12             | 62               | 73              | Conventional form size/style                         |
| 43-44         | Blank lines                                                        | -              | 7                | -               | -                                                    |
| 45            | "Detach Here"/"Do Not Mail" line                                   | 6              | 75               | 80              | Conventional form size/style                         |
|               | "CAUTION: You may be required to pay                               |                |                  |                 |                                                      |
| 46            | electronically, see instructions."                                 | 6              | 46               | 51              | Conventional form size/style                         |
| 47            | "Taxable Year" and underline                                       | 6              | 8                | 13              | Conventional form size/style                         |
| 47            | Title of Form                                                      | 15             | 37               | 51              | Conventional form size/style                         |
| 47            | "California Form" and underline                                    | 69             | 11               | 79              | Conventional form size/style                         |
| 48            | Taxable Year Area "2029"                                           | 7              | 6                | 12              | Conventional form size/style                         |
| 48            | Title of Form                                                      | 15             | 37               | 51              | Conventional form size/style                         |
| 48            | Form Identifier "3582 (e-file)" Area                               | 70             | 9                | 78              | Conventional form size/style                         |
| 49            | Taxable Year Area "2029"                                           | 7              | 6                | 12              | Conventional form size/style                         |
| 49            | Title of Form                                                      | 15             | 37               | 51              | Conventional form size/style                         |
| 49            | Form Identifier "3582 (e-file)" Area                               | 70             | 9                | 78              | Conventional form size/style                         |
| 49            | Bold line                                                          | 6              | 75               | 80              | Conventional form size/style                         |
| 50            | Blank line                                                         |                | _                | _               | _                                                    |
| 51            | Taxpayer's SSN or ITIN (mandatory)                                 | 9              | 11               | 19              | Numeric, "—"                                         |
| 51            | Name Control (First 4 Letters of Taxpayer's Last Name) (mandatory) | 22             | 4                | 25              | Alpha, No embedded spaces, No symbols or punctuation |
|               | If Joint Return, Spouse's/RDP's SSN or ITIN                        |                |                  |                 | ·                                                    |
| 51            | (mandatory)                                                        | 31             | 11               | 41              | Numeric, "—"                                         |
| 51            | Form Year Indicator                                                | 59             | 2                | 60              | "2 <del>0</del> "                                    |
| 52            | Taxpayer's First Name (mandatory)                                  | 9              | 11               | 19              | Alpha, No embedded spaces                            |
| 52            | Taxpayer's Middle Initial                                          | 22             | 1                | 22              | Alpha                                                |
| 52            | Taxpayer's Last Name (mandatory)                                   | 25             | 35               | 59              | Alpha                                                |
| 52            | Taxpayer's Suffix                                                  | 62             | 4                | 65              | Alpha                                                |
|               | If Joint Return, Spouse's/RDP's First Name                         |                |                  | 40              |                                                      |
| 53            | (mandatory)                                                        | 9              | 11               | 19              | Alpha, No embedded spaces                            |
| 53            | If Joint Return, Spouse's/RDP's Middle Initial                     | 22             | 1                | 22              | Alpha                                                |

## Scannable Form FTB 3582 Specifications

Definitions: ALPHA A-Z (MUST BE ALL CAPS) Use Courier 12-point font, not bold, for taxpayer data = (print lines 51–58) and CTP ID and doc. ID (print line 63).

NUMERIC = **ALPHANUMERIC** A-Z (MUST BE ALL CAPS), 0-9

All printed text and data must be Left Aligned unless specific instruction is provided in Field Description column.

| Print  |                                                                       | Dogin          | Maximum       | End      |                                                                                                                                                      |
|--------|-----------------------------------------------------------------------|----------------|---------------|----------|------------------------------------------------------------------------------------------------------------------------------------------------------|
| Line   |                                                                       | Begin<br>Print | Field         | Print    | Field                                                                                                                                                |
| Number | Identification                                                        | Position       | <u>Length</u> | Position | <u>Description</u>                                                                                                                                   |
|        | If Joint Return, Spouse's/RDP's Last Name                             |                |               |          |                                                                                                                                                      |
| 53     | (mandatory)                                                           | 25             | 35            | 59       | Alpha                                                                                                                                                |
| 53     | Spouse's/RDP's Suffix                                                 | 62             | 4             | 65       | Alpha                                                                                                                                                |
| 54     | Additional Information                                                | 9              | 35            | 43       | Alphanumeric, Embedded spaces, No punctuation, No symbols other than "/". If no "in-care-name" and additional information leave print line 54 blank. |
| 55     | Street Address (mandatory)                                            | 9              | 35            | 43       | Alphanumeric, No punctuation, No symbols other than "/" or "-"                                                                                       |
| 55     | APT, STE, SP, RM, FL, BLDG, and UN                                    | 46             | 5             | 50       | Alpha "APT, STE, SP, RM, FL,<br>BLDG, or UN"<br>Print only if there is a Number or Letter.                                                           |
|        | APT, STE, SP, RM, FL, BLDG, and UN                                    | 40             | -             | 00       | Third drily in there is a realiser of Eetter.                                                                                                        |
| 55     | Number or Letter                                                      | 52             | 5             | 56       | Alphanumeric, no symbols                                                                                                                             |
| 55     | Private Mail Box (PMB)                                                | 59             | 3             | 61       | "PMB" Print only if there is a Number or<br>Letter                                                                                                   |
| 55     | Private Mail Box Number or Letter                                     | 63             | 6             | 68       | Alphanumeric                                                                                                                                         |
| 56     | City (mandatory)                                                      | 9              | 17            | 25       | Alphanumeric, Embedded spaces                                                                                                                        |
| 56     | State (mandatory) (Use Standard<br>Abbreviations in this publication) | 28             | 2             | 29       | Alpha. If foreign address, leave State field blank.                                                                                                  |
| 56     | ZIP code                                                              | 32             | 10            | 41       | Numeric, "—", If foreign address, leave Zip code field blank.                                                                                        |
| 57     | If Foreign Country Name                                               | 9              | 19            | 27       | Alphanumeric, Embedded spaces, or blank. 2-Character Country Abbreviation may be used.                                                               |
| 57     | If Foreign Province/State/County                                      | 30             | 17            | 46       | Alphanumeric, Embedded spaces, or blank                                                                                                              |
| 57     | If Foreign Postal Code                                                | 49             | 16            | 64       | Alphanumeric, Embedded spaces, or blank                                                                                                              |
| 58     | "Amount of payment" (mandatory)                                       | 42             | 17            | 58       | Print as: "Amount of payment"                                                                                                                        |
| E0     | Taxpayer's Amount of Payment                                          | 63             | 10            | 72       | Numeric, right aligned, whole dollars only.  Decimal point must print at end of dollar amount – at print position 72.  Do not use commas.            |
| 58     |                                                                       | 03             |               |          |                                                                                                                                                      |
| 59-61  | Blank lines                                                           |                |               | _        |                                                                                                                                                      |
| 62-63  | Bottom Registration Mark, Anchor Mark, and conventional form FTB 3582 | _              | -             | -        | End of bottom registration mark, anchor mark and conventional form size/style                                                                        |
| 63     | CTP ID (mandatory)                                                    | 32             | 3             | 34       | Numeric, replace '613' with your assigned CTP ID.                                                                                                    |
| 63     | Doc. ID (mandatory)                                                   | 40             | 7             | 46       | Numeric, "1251296"                                                                                                                                   |