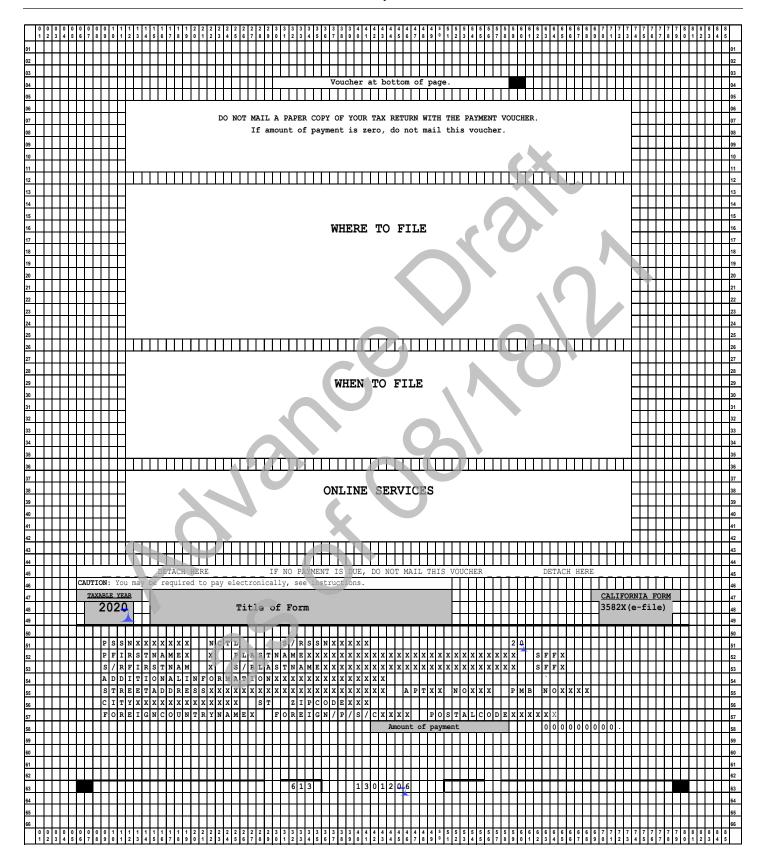

## Scannable Form FTB 3582X Specifications

Definitions: ALPHA = A-Z (MUST BE ALL CAPS)

NUMERIC = 0-9

ALPHANUMERIC = A-Z (MUST BE ALL CAPS), 0-9

Use Courier 12-point font, not bold, for taxpayer data (print lines 51–58) and CTP ID and doc. ID (print line 63). All printed text and data must be Left Aligned unless specific instruction is provided in Field Description column.

| Print<br>Line<br>Number | Identification                                                          | Begin<br>Print<br>Position | Maximum<br>Field | End<br>Print<br>Position | Field Description                         |
|-------------------------|-------------------------------------------------------------------------|----------------------------|------------------|--------------------------|-------------------------------------------|
| 1-3                     | Blank lines                                                             |                            | <u>Length</u>    | <u>FOSILIOII</u>         | Description                               |
| 4                       | "Voucher at bottom of page."                                            | 30                         | 29               | 58                       | Conventional form size/style              |
| 4                       | Anchor Mark                                                             | 59                         | 29               | 60                       | Anchor mark, Conventional form size/style |
| 5                       | Blank line                                                              |                            |                  | -                        | Anchor mark, Conventional form size/style |
| 6-11                    | "DO NOT MAIL" and box                                                   | 12                         |                  | 73                       | Conventional form size/style              |
| 12                      | Blank line                                                              | _                          |                  | $\overline{}$            | Conventional form size/style              |
| 13-25                   | "WHERE TO FILE" and box                                                 | 12                         | <br>62           | 73                       | Conventional form size/style              |
|                         | Blank line                                                              |                            | 62               | /3                       | Conventional form size/style              |
| 26                      |                                                                         | 10                         |                  | 70                       | Conventional form size of the             |
| 27-35                   | "WHEN TO FILE" and box                                                  | 12                         | 62               | 73                       | Conventional form size/style              |
| 36                      | Blank line                                                              | -                          | _                | 70                       | O vertice (6) size (4) de                 |
| 37-42                   | "ONLINE SERVICES" and box                                               | 12                         | 62               | 73                       | Conventional form size/style              |
| 43-44                   | Blank lines                                                             | -                          |                  | -                        | -                                         |
| 45                      | "Detach Here"/"Do Not Mail" line                                        | 6                          | 75               | 80                       | Conventional form size/style              |
| 46                      | "CAUTION: You may be required to pay electronically, see instructions." | 6                          | 46               | 51                       | Conventional form size/style              |
| 47                      | "Taxable Year" and underline                                            | 6                          | 8                | 13                       | Conventional form size/style              |
| 47                      | Title of Form                                                           | 15                         | 37               | 51                       | Conventional form size/style              |
| 47                      | "California Form" and underline                                         | 69                         | 11               | 79                       | Conventional form size/style              |
| 48                      | Taxable Year Area "2020"                                                | 7                          | 6                | 12                       | Conventional form size/style              |
| 48                      | Title of Form                                                           | 15                         | 37               | 51                       | Conventional form size/style              |
| 48                      | Form Identifier "3582X (e-file)" Area                                   | 70                         | 9                | 78                       | Conventional form size/style              |
| 49                      | Taxable Year Area "2020"                                                | 7                          | 6                | 12                       | Conventional form size/style              |
| 49                      | Title of Form                                                           | 15                         | 37               | 51                       | Conventional form size/style              |
| 49                      | Form Identifier "3582X (e-file)" Area                                   | 70                         | 9                | 78                       | Conventional form size/style              |
| 49                      | Bold line                                                               | 6                          | 75               | 80                       | Conventional form size/style              |
| 50                      | Blank line                                                              |                            |                  |                          | Conventional form size/style              |
| 51                      | Taxpayer's SSN or ITIN (mandatory)                                      | 9                          | <br>11           | <br>19                   | Numeric, "—"                              |
| 31                      | Name Control (First 4 Letters of Taxpayer's                             | 9                          | 11               | 19                       | Alpha, No embedded spaces, No symbols     |
| 51                      | Last Name) (mandatory)                                                  | 22                         | 4                | 25                       | or punctuation                            |
|                         | If Joint Return, Spouse's/RDP's SSN or ITIN                             |                            |                  |                          |                                           |
| 51                      | (mandatory)                                                             | 31                         | 11               | 41                       | Numeric, "—"                              |
| 51                      | Form Year Indicator                                                     | 59                         | 2                | 60                       | "2 <del>0</del> "                         |
| 52                      | Taxpayer's First Name (mandatory)                                       | 9                          | 11               | 19                       | Alpha, No embedded spaces                 |
| 52                      | Taxpayer's Middle Initial                                               | 22                         | 1                | 22                       | Alpha                                     |
| 52                      | Taxpayer's Last Name (mandatory)                                        | 25                         | 35               | 59                       | Alpha                                     |
| 52                      | Taxpayer's Suffix                                                       | 62                         | 4                | 65                       | Alpha                                     |
|                         | If Joint Return, Spouse's/RDP's First Name                              |                            |                  |                          |                                           |
| 53                      | (mandatory)                                                             | 9                          | 11               | 19                       | Alpha, No embedded spaces                 |
| 53                      | If Joint Return, Spouse's/RDP's Middle Initial                          | 22                         | 1                | 22                       | Alpha                                     |

## Scannable Form FTB 3582X Specifications

ALPHA A-Z (MUST BE ALL CAPS) Use Courier 12-point font, not bold, for taxpayer data Definitions: (print lines 51-58) and CTP ID and doc. ID (print line 63). NUMERIC 0-9

and conventional form FTB 3582X

CTP ID (mandatory)

Doc. ID (mandatory)

62-63

63

63

**ALPHANUMERIC** A-Z (MUST BE ALL CAPS), 0-9 All printed text and data must be Left Aligned unless specific instruction is provided in Field Description column.

Print Begin Maximum End Print Print Field Field Line Position Position Number Identification Length **Description** If Joint Return, Spouse's/RDP's Last Name 53 (mandatory) 25 35 59 Alpha 62 65 53 Spouse's/RDP's Suffix 4 Alpha Alphanumeric, Embedded spaces, "/". No punctuation or symbols. If no "in-care-name" and additional information leave print Additional Information 9 35 43 line 54 blank. 54 Alphanumeric, Embedded spaces, No 43 9 35 punctuation, No symbols other than "/" or "-" 55 Street Address (mandatory) Alpha, "APT, STE, SP, RM, FL, BLDG, or UN" APT, STE, SP, RM, FL, BLDG, and UN 46 5 50 Print only if there is a Number or Letter. 55 APT, STE, SP, RM, FL, BLDG, and UN 55 Number or Letter 52 56 Alphanumeric, no symbols 'PMB" Print only if there is a Number or Private Mail Box (PMB) 59 61 55 Letter 55 Private Mail Box Number or Letter 63 6 68 Alphanumeric City (mandatory) 17 Alphanumeric, Embedded spaces 56 9 25 State (mandatory) (Use Standard Alpha. If foreign address, leave State field Abbreviations in this publication) 28 2 56 Numeric, "-". If foreign address, leave ZIP code 32 10 41 Zip code field blank. 56 Alphanumeric, Embedded spaces, or blank. 2-Character Country Abbreviation If Foreign Country Name 19 27 may be used. 57 30 57 If Foreign Province/State/County 17 46 Alphanumeric, Embedded spaces, or blank If Foreign Postal Code 64 Alphanumeric, Embedded spaces, or blank 57 49 16 17 58 58 "Amount of payment" (mandatory) 42 Print as: "Amount of payment" Numeric, right aligned, whole dollars only. Decimal point must print at end of dollar amount - at print position 72. Taxpayer's Amount of Payment 58 63 10 72 Do not use commas. 59-61 Blank lines Bottom Registration Mark, Anchor Mark, End of bottom registration mark, anchor

3

7

34

46

32

40

mark and conventional form size/style

Numeric

Numeric, "1301296"

## Scannable Form FTB 3582X Record Layout

Note: Record Layout is Reduced