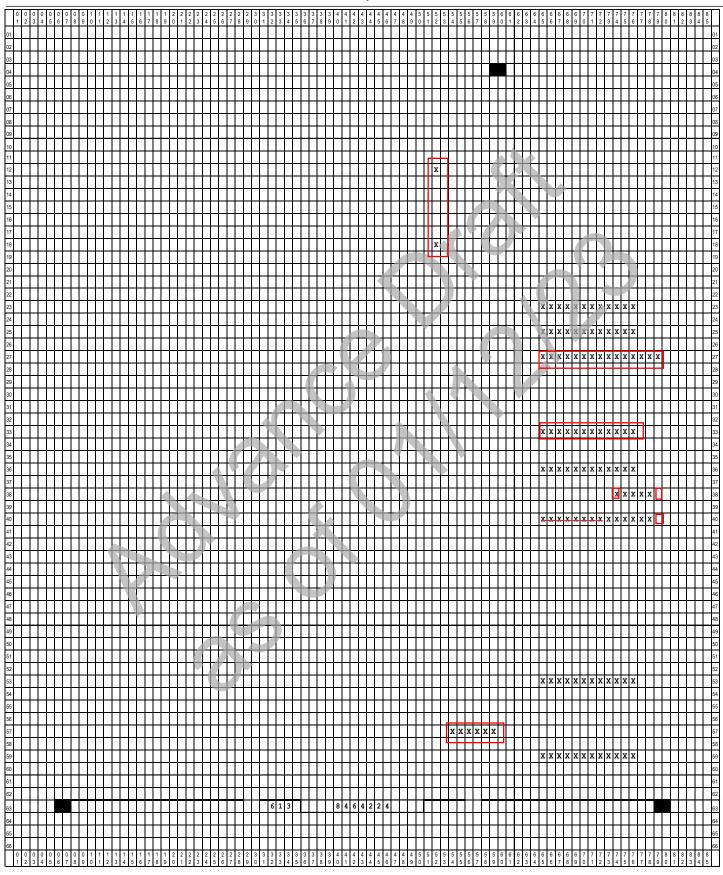

| Definitions           | NUMERIC = 0-9                                                                                                                          | UST BE ALI               | L CAPS)<br>L CAPS), 0-9 | (print lines<br>Survey. (pr<br>Left Aligne | er New 12-point font, not bold, for taxpayer data<br>7–60) and CTP ID, Doc ID and Paper Return<br>rint line 63). All printed text and data must be<br>d unless specific instruction is provided in<br>ription column. |
|-----------------------|----------------------------------------------------------------------------------------------------------------------------------------|--------------------------|-------------------------|--------------------------------------------|-----------------------------------------------------------------------------------------------------------------------------------------------------------------------------------------------------------------------|
| Print                 |                                                                                                                                        | Begin                    | Maximum                 | End                                        | <b>5</b> .11                                                                                                                                                                                                          |
| Line<br><u>Number</u> | Identification                                                                                                                         | Print<br><u>Position</u> | Field<br><u>Length</u>  | Print<br><u>Position</u>                   | Field<br>Description                                                                                                                                                                                                  |
| 1-3                   | Blank lines                                                                                                                            | _                        | _                       | _                                          | _                                                                                                                                                                                                                     |
| 4                     | Anchor Mark                                                                                                                            | 59                       | 2                       | 60                                         | Anchor mark, Conventional form size/style                                                                                                                                                                             |
| 5-8                   | Form area                                                                                                                              | 6                        | _                       | 80                                         | Conventional form, size/style                                                                                                                                                                                         |
| 9                     | Line 12. Child 1<br>a. Street Address (number and street and apt.<br>no/ste. No.)                                                      | 16                       | 35                      | 50                                         | Alphanumeric. Embedded spaces, No punctua-<br>tion, no symbols other than "/" or "-".                                                                                                                                 |
| 10-11                 | Form area                                                                                                                              | 6                        | -                       | 80                                         | Conventional form, size/style                                                                                                                                                                                         |
| 12                    | Line 12. Child 1<br>b. City                                                                                                            | 16                       | 17                      | 32                                         | Alphanumeric, Embedded spaces                                                                                                                                                                                         |
| 12                    | Line 12 Child 1<br>c. State                                                                                                            | 37                       | 2                       | 38                                         | Alpha If foreign address, leave State field blank.                                                                                                                                                                    |
| 12                    | Line 12. Child 1<br>d. ZIP code                                                                                                        | 43                       | 10                      | 52                                         | Numeric, "-", If foreign address, leave Zip Code field blank.                                                                                                                                                         |
| 13-14                 | Form area                                                                                                                              | 6                        |                         | 80                                         | Conventional form, size/style                                                                                                                                                                                         |
| 15                    | Line 12. Child 2<br>a.Street Address (number and street and apt.<br>no/ste. No.)                                                       | 16                       | 35                      | 50                                         | Alphanumeric. Embedded spaces, No punctua-<br>tion, no symbols other than "/" or "-"                                                                                                                                  |
| 16-17                 | Form area                                                                                                                              | -6                       | -                       | 80                                         | Conventional form, size/style                                                                                                                                                                                         |
| 18                    | Line 12. Child 2<br>b. City                                                                                                            | 16                       | 17                      | 32                                         | Alphanumeric, Embedded spaces                                                                                                                                                                                         |
| ><br>18               | Line 12 Child 2<br>c. State                                                                                                            | 37                       | 2                       | 38                                         | Alpha If foreign address, leave State field blank                                                                                                                                                                     |
| 18                    | Line 12. Child 2<br>d. ZIP code                                                                                                        | 43                       | 10                      | 52                                         | Numeric, "-", If foreign address, leave Zip Code field blank                                                                                                                                                          |
| 19-20                 | Form area                                                                                                                              | 6                        |                         | 80                                         | Conventional form, size/style                                                                                                                                                                                         |
| 21                    | Line 12. Child 3<br>a. Street Address (number and street and apt.<br>no/ste. No.)                                                      | 16                       | 35                      | 50                                         | Alphanumeric. Embedded spaces, No punctua-<br>tion, no symbols other than "/" or "-"                                                                                                                                  |
| 22-23                 | Form area                                                                                                                              | 6                        | _                       | 80                                         | Conventional form, size/style                                                                                                                                                                                         |
| 24                    | Line 12. Child 3<br>b. City                                                                                                            | 16                       | 17                      | 32                                         | Alphanumeric, Embedded spaces                                                                                                                                                                                         |
| 24                    | Line 12 Child 3<br>c. State                                                                                                            | 37                       | 2                       | 38                                         | Alpha If foreign address, leave State field blank                                                                                                                                                                     |
| 24                    | Line 12. Child 3<br>d. ZIP code                                                                                                        | 43                       | 10                      | 52                                         | Numeric, "-", If foreign address, leave Zip Code field blank                                                                                                                                                          |
| 25-27                 | Form area                                                                                                                              | 6                        | _                       | 80                                         | Conventional form, size/style                                                                                                                                                                                         |
| 28                    | Line 13. Wages, salaries, tips and other<br>employee compensation, subject to California<br>Withholding.                               | 65                       | 12                      | 76                                         | Numeric                                                                                                                                                                                                               |
| 29                    | Blank line                                                                                                                             | _                        | -                       | _                                          | _                                                                                                                                                                                                                     |
| 30                    | Line- 14 IHSS Payments                                                                                                                 | 65                       | 12                      | 76                                         | Numeric                                                                                                                                                                                                               |
| 31                    | Blank line                                                                                                                             | _                        | -                       | _                                          | _                                                                                                                                                                                                                     |
|                       | Line 15. Prison inmate wages and/or pen-<br>sion or annuity from a nonqualified deferred<br>compensation plan or a nongovernmental IRC |                          |                         |                                            |                                                                                                                                                                                                                       |
| 32                    | Section 457 plan                                                                                                                       | 65                       | 12                      | 76                                         | Numeric                                                                                                                                                                                                               |