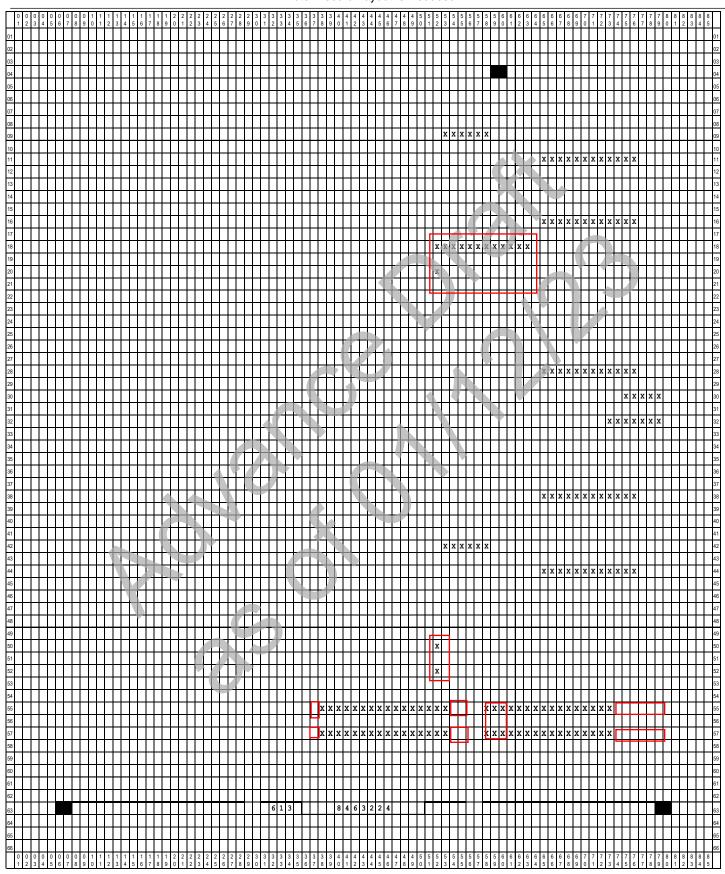

## Absolute Positioning Form 3514 Specifications (Side 1)

| Definitions   | ALPHA<br>NUMERIC<br>ALPHANUMERIC | =<br>=<br>= | A-Z (MUST BE AL<br>0-9<br>A-Z (MUST BE AL | ,                | (print line:<br>Survey. (p<br>Left Aligne | ier New 12-point font, not bold, for taxpayer data<br>s 7–60) and CTP ID, Doc ID and Paper Return<br>print line 63). All printed text and data must be<br>ed unless specific instruction is provided in<br>cription column. |
|---------------|----------------------------------|-------------|-------------------------------------------|------------------|-------------------------------------------|-----------------------------------------------------------------------------------------------------------------------------------------------------------------------------------------------------------------------------|
| Print<br>Line |                                  |             | Begin<br>Print                            | Maximum<br>Field | End<br>Print                              | Field                                                                                                                                                                                                                       |
| Number        | Identification                   |             | Position                                  | Length           | Position                                  | Description                                                                                                                                                                                                                 |
| 1-3           | Blank lines                      |             | _                                         | _                | _                                         | _                                                                                                                                                                                                                           |

| 1-3   | Blank lines                                                                                                                                                                  | _    | _  | _  | -                                                                                                                                                                                                                                                                                    |
|-------|------------------------------------------------------------------------------------------------------------------------------------------------------------------------------|------|----|----|--------------------------------------------------------------------------------------------------------------------------------------------------------------------------------------------------------------------------------------------------------------------------------------|
| 4     | "Taxable Year" and "Underline"                                                                                                                                               | 6    | 8  | 13 | Conventional form size/style                                                                                                                                                                                                                                                         |
| 4     | Anchor Mark                                                                                                                                                                  | 59   | 2  | 60 | Anchor mark, Conventional form size/style                                                                                                                                                                                                                                            |
| 4     | "Form" and "Underline"                                                                                                                                                       | 69   | 11 | 79 | Conventional form size/style                                                                                                                                                                                                                                                         |
| 5     | Tax Year Area                                                                                                                                                                | 7    | 6  | 12 | Conventional form size/style                                                                                                                                                                                                                                                         |
| 5     | Title of Form                                                                                                                                                                | 16   | 36 | 51 | Conventional form size/style                                                                                                                                                                                                                                                         |
| 5     | Form Identifier (3514) Area                                                                                                                                                  | 72   | 6  | 77 | Conventional form size/style                                                                                                                                                                                                                                                         |
| 6     | Tax Year Area                                                                                                                                                                | 7    | 6  | 12 | Conventional form size/style                                                                                                                                                                                                                                                         |
| 6     | Title of Form                                                                                                                                                                | 16   | 36 | 51 | Conventional form size/style                                                                                                                                                                                                                                                         |
| 6     | Form Identifier (3514) Area                                                                                                                                                  | 72   | 6  | 77 | Conventional form size/style                                                                                                                                                                                                                                                         |
| 6     | Bold Line                                                                                                                                                                    | 6    | _  | 80 | Conventional form size/style                                                                                                                                                                                                                                                         |
| 7-11  | Form area                                                                                                                                                                    | 6    | -  | 80 | Conventional form, size/style                                                                                                                                                                                                                                                        |
|       | Tonnaloa                                                                                                                                                                     | 0    |    |    | Conventional form size/style with absolute position                                                                                                                                                                                                                                  |
| 12-60 | Form area with absolute position data fields                                                                                                                                 | _    |    | _  | data fields                                                                                                                                                                                                                                                                          |
|       | separated from your spouse/RDP, filing a                                                                                                                                     |      |    |    |                                                                                                                                                                                                                                                                                      |
|       | separate return, and meet the requirements to                                                                                                                                |      |    |    | Upper X=marked check box                                                                                                                                                                                                                                                             |
| 12    | claim the California EITC                                                                                                                                                    | 78   | 1  | 78 | Blank=unmarked check box                                                                                                                                                                                                                                                             |
| 12-21 | Blank lines                                                                                                                                                                  | -    | -  |    | -                                                                                                                                                                                                                                                                                    |
| 22    | Line 1. a. Yes-IRS previously disallowed your<br>federal Earned Income Credit (EIC)                                                                                          | 65   | 4  | CE | Upper X=marked check box<br>Blank=unmarked check box                                                                                                                                                                                                                                 |
|       |                                                                                                                                                                              | 00   |    | 05 |                                                                                                                                                                                                                                                                                      |
| 22    | Line 1. a. No-IRS previously disallowed your federal Earned Income Credit (EIC)                                                                                              | 72   | 1  | 72 | Upper X=marked check box<br>Blank=unmarked check box                                                                                                                                                                                                                                 |
| 23    | Blank line                                                                                                                                                                   | -    | _  | -  | _                                                                                                                                                                                                                                                                                    |
|       | Line 1. b. Yes-FTB previously disallowed your                                                                                                                                |      |    |    | Upper X=marked check box                                                                                                                                                                                                                                                             |
| 24    | EITC                                                                                                                                                                         | 65   | 1  | 65 | Blank=unmarked check box                                                                                                                                                                                                                                                             |
|       | Line 1. b. No-FTB previously disallowed your                                                                                                                                 |      |    |    | Upper X=marked check box                                                                                                                                                                                                                                                             |
| 24    | EITC                                                                                                                                                                         | 72   | Ť  | 72 | Blank=unmarked check box                                                                                                                                                                                                                                                             |
| 25    | Blank line                                                                                                                                                                   | -    | -  | _  | _                                                                                                                                                                                                                                                                                    |
| 26    | Line 2. Federal AGI                                                                                                                                                          | 65   | 12 | 76 | Numeric                                                                                                                                                                                                                                                                              |
| 27    | Blank line                                                                                                                                                                   | _    | -  | -  | -                                                                                                                                                                                                                                                                                    |
| 28    | Line 3. Federal EIC                                                                                                                                                          | 65   | 12 | 76 | Numeric                                                                                                                                                                                                                                                                              |
| 29-31 | Form area                                                                                                                                                                    | 6    | -  | 80 | Conventional form, size/style                                                                                                                                                                                                                                                        |
| 32    | Line 4. Investment Income                                                                                                                                                    | 65   | 12 | 76 | Numeric                                                                                                                                                                                                                                                                              |
| 33-37 | Form area                                                                                                                                                                    | 6    | -  | 80 | Conventional form, size/style                                                                                                                                                                                                                                                        |
|       | Line 5. Child 1 First Name<br>If entry made in this field, there must be<br>entries in "Child 1 Last Name" field, "Child 1<br>SSN or ITIN" field and "Child 1 Date of Birth" | ,    |    |    | Alpha, No Embedded Spaces. If entry made in this<br>field, there must be entries in "Child 1 Last Name"<br>field at print line 38, "Child1 SSN or ITIN" field at<br>print line 40, and "Child 1 Date of Birth" field at<br>print line 44, <b>Otherwise, all four fields must be</b>  |
| 38    | field. Otherwise all four fields must be blank                                                                                                                               | . 19 | 11 | 29 | blank.                                                                                                                                                                                                                                                                               |
|       | Line 5. Child 2 First Name<br>If entry made in this field, there must be<br>entries in "Child 2 Last Name" field, "Child 2<br>SSN or ITIN" and "Child 2 Date of Birth" field |      |    |    | Alpha, No Embedded Spaces. If entry made in this<br>field, there must be entries in "Child 2 Last Name"<br>field at print line 38, "Child 2 SSN or ITIN" field at<br>print line 40, and "Child 2 Date of Birth" field at<br>print line 44, <b>Otherwise, all four fields must be</b> |
| 36    | Otherwise all four fields must be blank.                                                                                                                                     | 41   | 11 | 51 | blank.                                                                                                                                                                                                                                                                               |

| Definitions                    |                                                                                                                                                                                                                                  | ST BE AL                              | L CAPS)                           | Use Couri                                 | er New 12-point font, not bold, for taxpayer data                                                                                                                                                                                                                                                       |
|--------------------------------|----------------------------------------------------------------------------------------------------------------------------------------------------------------------------------------------------------------------------------|---------------------------------------|-----------------------------------|-------------------------------------------|---------------------------------------------------------------------------------------------------------------------------------------------------------------------------------------------------------------------------------------------------------------------------------------------------------|
|                                | NUMERIC = 0-9<br>ALPHANUMERIC = A-Z (MUS                                                                                                                                                                                         | ST BE AL                              | L CAPS), 0-9                      | (print lines<br>Survey. (p<br>Left Aligne | 5 7–60) and CTP ID, Doc ID and Paper Return<br>rint line 63). All printed text and data must be<br>ed unless specific instruction is provided in<br>ription column.                                                                                                                                     |
| Print<br>Line<br><u>Number</u> | I                                                                                                                                                                                                                                | Begin<br>Print<br>Position            | Maximum<br>Field<br><u>Length</u> | End<br>Print<br><u>Position</u>           | Field<br>Description                                                                                                                                                                                                                                                                                    |
| 38                             | Line 5 Child 3 First Name<br>If entry made in this field, there must be<br>entries in "Child 3 First Name" field, "Child 3<br>SSN or ITIN" field and "Child 3 Date of Birth"<br>field. Otherwise all four fields must be blank.  |                                       | 11                                | 73                                        | Alpha, No Embedded Spaces. If entry made in this<br>field, there must be entries in "Child 3 First Name"<br>field at print line 36, "Child 3 SSN or ITIN" field at<br>print line 40, and "Child 3 Date of Birth" field at<br>print line 44, <b>Otherwise, all four fields must be</b><br><b>blank</b> . |
| 39                             | Blank line -                                                                                                                                                                                                                     | _                                     | -                                 | -                                         |                                                                                                                                                                                                                                                                                                         |
| 40                             | Line 6. Child 1 Last Name<br>If entry made in this field, there must be<br>entries in "Child 1 First Name" field, "Child 1<br>SSN or ITIN" field and "Child 1 Date of Birth"<br>field. Otherwise all four fields must be blank.  | 19                                    | 17                                | 35                                        | Alpha, No Embedded Spaces. If entry made in this<br>field, there must be entries in "Child 1 First Name"<br>field at print line 36. "Child 1 SSN or ITIN" field at<br>print line 40, and "Child 1 Date of Birth" field at<br>print line 44. Otherwise, all four fields must be<br>blank.                |
| 40                             | Line 6. Child 2 Last Name<br>If entry made in this field, there must be<br>entries in "Child 2 First Name" field, "Child 2<br>SSN or ITIN" field and "Child 2 Date of Birth"<br>field. Otherwise all four fields must be blank.  | 41                                    |                                   | 57                                        | Alpha, No Embedded Spaces. If entry made in this<br>field, there must be entries in "Child 2 First Name"<br>field at print line 36, "Child 2 SSN or ITIN" field at<br>print line 40, and "Child 2 Date of Birth" field at<br>print line 44, <b>Otherwise, all four fields must be</b><br><b>blank.</b>  |
| 40                             | Line 6. Child 3 Last Name<br>If entry made in this field, there must be<br>entries in "Child 3 First Name" field, "Child 3<br>SSN or ITIN" field and "Child 3 Date of Birth"<br>field. Otherwise all four fields must be blank.  | · · · · · · · · · · · · · · · · · · · | 17                                | 79                                        | Alpha, No Embedded Spaces. If entry made in this field, there must be entries in "Child 3 First Name" field at print line 36, "Child 3 SSN or ITIN" field at print line 40, and "Child 3 Date of Birth" field at print line 44, <b>Otherwise, all four fields must be blank.</b>                        |
| 41                             | Blank line -                                                                                                                                                                                                                     | _                                     |                                   | _                                         | _                                                                                                                                                                                                                                                                                                       |
| 42                             | Line 7. Child 1 SSN or ITIN<br>If entry made in this field, there must be<br>entries in "Child 1 First Name" field, "Child 1<br>Last Name" field and "Child 1 Date of Birth"<br>field. Other wise all four fields must be blank. | 19                                    | 9                                 | 27                                        | Numeric, No Embedded Spaces. If entry made<br>in this field, there must be entries in "Child 1 First<br>Name" field at print line 36, "Child 1 Last Name<br>"field at print line 38, and "Child 1 Date of Birth"<br>field at print line 44, <b>Otherwise, all four fields</b><br><b>must be blank.</b>  |
| 42                             | Line 7. Child 2 SSN or ITIN<br>If entry made in this field, there must be<br>entries in "Child 2 First Name" field, "Child 2<br>Last Name" field and "Child 2 Date of Birth"<br>field. Otherwise all four fields must be blank.  | 41                                    | 9                                 | 49                                        | Numeric, No Embedded Spaces. If entry made<br>in this field, there must be entries in "Child 2 First<br>Name" field at print line 36, "Child 2 Last Name"<br>field at print line 38, and "Child 2 Date of Birth"<br>field at print line 44, <b>Otherwise, all four fields</b><br><b>must be blank.</b>  |
| 42                             | Line 7. Child 3 SSN or ITIN<br>If entry made in this field, there must be<br>entries in "Child 3 First Name" field, "Child 3<br>Last Name" field and "Child 3 Date of Birth"<br>field. Otherwise all four fields must be blank.  |                                       | 9                                 | 71                                        | Numeric, No Embedded Spaces. If entry made<br>in this field, there must be entries in "Child 3 First<br>Name" field at print line 36, "Child 3 Last Name"<br>field at print line 38, and "Child 3 Date of Birth"<br>field at print line 44, <b>Otherwise, all four fields</b><br><b>must be blank.</b>  |
| 43-45                          | Form area                                                                                                                                                                                                                        | 6                                     | _                                 | 80                                        | Conventional form size/style                                                                                                                                                                                                                                                                            |
|                                | Line 8. Child 1 Date of Birth<br>If entry made in this field, there must be<br>entries in "Child 1 First Name" field, "Child 1<br>Last Name" field and "Child 1 SSN or ITIN"                                                     |                                       |                                   |                                           | Numeric, No Embedded Spaces. If entry made<br>in this field, there must be entries in "Child 1 First<br>Name" field at print line 36, "Child 1 Last Name"<br>field at print line 38, and "Child 1 SSN or ITIN" field<br>at print line 40, <b>Otherwise, all four fields must</b>                        |
| 46                             | field. Otherwise all four fields must be blank.                                                                                                                                                                                  | 19                                    | 8                                 | 26                                        | be blank.                                                                                                                                                                                                                                                                                               |

|               | Absolute Po                                                                                                                                                                                                                     | sitioning l    | Form 3514 Spe           | ecifications (Si                             | de 1)                                                                                                                                                                                                                                                                                                |
|---------------|---------------------------------------------------------------------------------------------------------------------------------------------------------------------------------------------------------------------------------|----------------|-------------------------|----------------------------------------------|------------------------------------------------------------------------------------------------------------------------------------------------------------------------------------------------------------------------------------------------------------------------------------------------------|
| Definitions   | NUMERIC = 0-9                                                                                                                                                                                                                   | JST BE ALI     | L CAPS)<br>L CAPS), 0-9 | (print lines<br>Survey. (pri<br>Left Aligneo | r New 12-point font, not bold, for taxpayer data<br>7–60) and CTP ID, Doc ID and Paper Return<br>nt line 63). All printed text and data must be<br>I unless specific instruction is provided in<br>ption column.                                                                                     |
| Print<br>Line |                                                                                                                                                                                                                                 | Begin<br>Print | Maximum<br>Field        | End<br>Print                                 | Field                                                                                                                                                                                                                                                                                                |
| <u>Number</u> | Identification                                                                                                                                                                                                                  | Position       | <u>Length</u>           | Position                                     | Description                                                                                                                                                                                                                                                                                          |
| 46            | Line 8. Child 2 Date of Birth<br>If entry made in this field, there must be<br>entries in "Child 2 First Name" field, "Child 2<br>Last Name" field and "Child 2 SSN or ITIN"<br>field. Otherwise all four fields must be blank. | 41             | 8                       | <del>50</del>                                | Numeric, No Embedded Spaces. If entry made<br>in this field, there must be entries in "Child 2 First<br>Name" field at print line 36, "Child 2 Last Name"<br>field at print line 38, and "Child 2 SSN or ITIN" field<br>at print line 40, <b>Otherwise, all four fields must</b><br><b>be blank.</b> |
| 46            | Line 8. Child 3 Date of Birth<br>If entry made in this field, there must be<br>entries in "Child 3 First Name" field, "Child 3<br>Last Name" field and "Child 3 SSN or ITIN"<br>field. Otherwise all four fields must be blank. | 63             | 8                       | 70                                           | Numeric, No Embedded Spaces. If entry made<br>in this field, there must be entries in "Child 3 First<br>Name" field at print line 36, "Child 3 Last Name"<br>field at print line 38, and "Child 3 SSN or ITIN" field<br>at print line 40, <b>Otherwise, all four fields must</b><br><b>be blank.</b> |
| 47-49         | Form area                                                                                                                                                                                                                       | 6              | -                       | 80                                           | Conventional form size/style                                                                                                                                                                                                                                                                         |
| 50            | Line 9. Child 1<br>a. Yes-Was the child under age 24 at the end of<br>2022, a student, and younger than you (or your<br>spouse/RDP, if filing jointly)?                                                                         | 20             | 1                       | 20                                           | Upper X=marked check box<br>Blank=unmarked check box                                                                                                                                                                                                                                                 |
| 50            | Line 9. Child 1<br>a. No-Was the child under age 24 at the end of<br>2022, a student, and younger than you (or your<br>spouse/RDP, if filing jointly)?                                                                          | 27             | 1                       | 27                                           | Upper X=marked check box<br>Blank=unmarked check box                                                                                                                                                                                                                                                 |
| 50            | Line 9. Child 2 a. Yes-Was the child under age 24 at the end of 2022, a student, and younger than you (or your spouse/RDP, if filing jointly)?                                                                                  | 42             | 1                       | 42                                           | Upper X=marked check box<br>Blank=unmarked check box                                                                                                                                                                                                                                                 |
| 50            | Line 9. Child 2<br>a. No-Was the child under age 24 at the end of<br>2022, a student, and younger than you (or your<br>spouse/RDP, if filing jointly)?                                                                          | 49             |                         | 49                                           | Upper X=marked check box<br>Blank=unmarked check box                                                                                                                                                                                                                                                 |
| 50            | Line 9. Child 3<br>a. Yes-Was the child under age 24 at the end of<br>2022, a student, and younger than you (or your<br>spouse/RDP, if filing jointly)?                                                                         | 64             | 1                       | 64                                           | Upper X=marked check box<br>Blank=unmarked check box                                                                                                                                                                                                                                                 |
| 50            | Line 9. Child 3<br>a. No-Was the child under age 24 at the end of<br>2022, a student, and younger than you (or your<br>spouse/RDP, if filing jointly)?                                                                          | 70,            | 1                       | 70,                                          | Upper X=marked check box<br>Blank=unmarked check box                                                                                                                                                                                                                                                 |
| 51-53         | Form area                                                                                                                                                                                                                       | 6              | -                       | 80                                           | Conventional form size/style                                                                                                                                                                                                                                                                         |
| 54            | Line 9. Child 1 b. Yes-Was the child permanently and totally disabled during any part of 2022?                                                                                                                                  | 20             | 1                       | 20                                           | Upper X=marked check box Blank=unmarked<br>check box                                                                                                                                                                                                                                                 |
| 54            | Line 9. Child 1 b. No-Was the child permanently and totally disabled during any part of 2022?                                                                                                                                   | 27             | 1                       | 27                                           | Upper X=marked check box Blank=unmarked<br>check box                                                                                                                                                                                                                                                 |
| 54            | Child 2 b. Yes-Was the child permanently and totally disabled during any part of 2022?                                                                                                                                          | 42             | 1                       | 42                                           | Upper X=marked check box Blank=unmarked<br>check box                                                                                                                                                                                                                                                 |
| 54            | Child 2 b. No-Was the child permanently and totally disabled during any part of 2022?                                                                                                                                           | 49             | 1                       | 49                                           | Upper X = marked check box Blank = unmarked check box                                                                                                                                                                                                                                                |
| 54            | Line 9. Child 3 b. Yes-Was the child permanently and totally disabled during any part of 2022?                                                                                                                                  | ,<br>64        | 1                       | 64                                           | Upper X=marked check box Blank=unmarked<br>check box                                                                                                                                                                                                                                                 |
| 54            | Line 9. Child 3 b. No-Was the child permanently and totally disabled during any part of 2022?                                                                                                                                   | 70             | 1                       | 70                                           | Upper X=marked check box Blank=unmarked<br>check box                                                                                                                                                                                                                                                 |

|                                |                                                                    | Absolut         | e Positioning                     | Form 3514 Sp                      | ecifications (                            | Side 1)                                                                                                                                                                                                                    |
|--------------------------------|--------------------------------------------------------------------|-----------------|-----------------------------------|-----------------------------------|-------------------------------------------|----------------------------------------------------------------------------------------------------------------------------------------------------------------------------------------------------------------------------|
| Definitions                    | ALPHA<br>NUMERIC<br>ALPHANUMERIC                                   | = 0-9           | (MUST BE AI                       | LL CAPS)<br>LL CAPS), 0-9         | (print line:<br>Survey. (p<br>Left Aligne | ier New 12-point font, not bold, for taxpayer data<br>s 7–60) and CTP ID, Doc ID and Paper Return<br>rint line 63). All printed text and data must be<br>ed unless specific instruction is provided in<br>cription column. |
| Print<br>Line<br><u>Number</u> | Identification                                                     |                 | Begin<br>Print<br><u>Position</u> | Maximum<br>Field<br><u>Length</u> | End<br>Print<br><u>Position</u>           | Field<br>Description                                                                                                                                                                                                       |
| 55-56                          | Form area                                                          |                 | 6                                 | _                                 | 80                                        | Conventional form size/style                                                                                                                                                                                               |
| 57                             | Line 10. Child 1<br>Child's relationship to you.                   |                 | 19                                | 12                                | 30                                        | Alpha                                                                                                                                                                                                                      |
| 57                             | Line 10. Child 2<br>Child's relationship to you.                   |                 | 41                                | 12                                | 52                                        | Alpha                                                                                                                                                                                                                      |
| 57                             | Line 10. Child 3<br>Child's relationship to you.                   |                 | 63                                | 12                                | 74                                        | Alpha                                                                                                                                                                                                                      |
| 58-59                          | Form area                                                          |                 | 6                                 | _                                 | 80                                        | Conventional form size/style                                                                                                                                                                                               |
| 60                             | Line 11. Child 1<br>Number of days child lived wit<br>during 2022. | h you in Califo | ornia<br>19                       | 3                                 | 21                                        | Numeric                                                                                                                                                                                                                    |
| 60                             | Line 11. Child 2<br>Number of days child lived wit<br>during 2022. | h you in Califo | ornia<br>41                       | 3                                 | 43                                        | Numeric                                                                                                                                                                                                                    |
| 60                             | Line 11. Child 3<br>Number of days child lived wit<br>during 2022. | h you in Califo | ornia<br>63                       | 3                                 | 65                                        | Numeric                                                                                                                                                                                                                    |
| 61                             | Blank lines                                                        |                 | -                                 | -                                 | -                                         | -                                                                                                                                                                                                                          |
| 62-63                          | Bottom Registration Mark, And conventional Form 3514               | chor Mark, and  | d _                               | -                                 | -                                         | End of bottom registration mark, anchor mark, and conventional form size/style                                                                                                                                             |
| 63                             | CTP ID (mandatory)                                                 |                 | 32                                | 3                                 | 34                                        | Numeric, replace "613" with your assigned CTP ID                                                                                                                                                                           |
| 63                             | Doc ID (mandatory)                                                 |                 | 40                                | 7                                 | 46                                        | Numeric, "8461224"                                                                                                                                                                                                         |