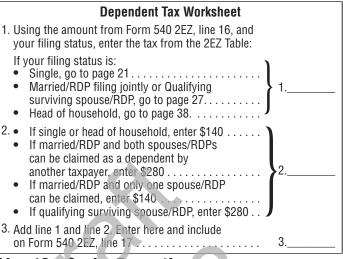

## Line 17 – Tax

The standard deduction and personal exemption credit are built into the 2EZ Tables and not reported on the tax return.

If you did not check the box on line 6, follow the instructions below. Use the California 2EZ Table for your filing status to complete line 17. The 2EZ Tables in this booklet give you credit for the standard deduction for your filing status, your personal exemption credit, and dependent exemption credits. There are three different tables. Make sure you use the correct table. If your filing status is:

| Single                                                           | Go to page 21 |
|------------------------------------------------------------------|---------------|
| Married/RDP filing jointly or Qualifying surviving<br>spouse/RDP | Go to page 27 |
| Head of Household                                                | Go to page 38 |

# If you checked the box on line 6, complete the Dependent Tax Worksheet.

## Line 18 - Senior Exemption

If you entered 1 in the box on line 7, enter \$140. If you entered 2 in the box on line 7, enter \$280.

You cannot claim this exemption credit if someone else can claim you as a dependent on their tax return.