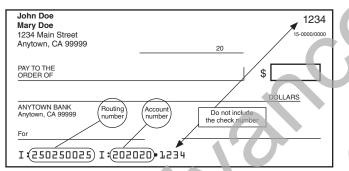

## **Direct Deposit**

Direct deposit is fast, safe, and convenient. To have your refund directly deposited into your bank account, fill in the account information on Form 540 2EZ, Side 4, line 37 and line 38. Fill in the routing and account numbers and indicate the account type. Verify routing and account numbers with your financial institution. **Do not** attach a voided check or deposit slip. See the illustration near the end of the Direct Deposit instructions.

The routing number must be nine digits. The first two digits must be 01 through 12 or 21 through 32. On the sample check, the routing number is 250250025. The account number can be up to 17 characters and can include numbers and letters. Include hyphens, but omit spaces and special symbols. On the sample check, the account number is 202020.