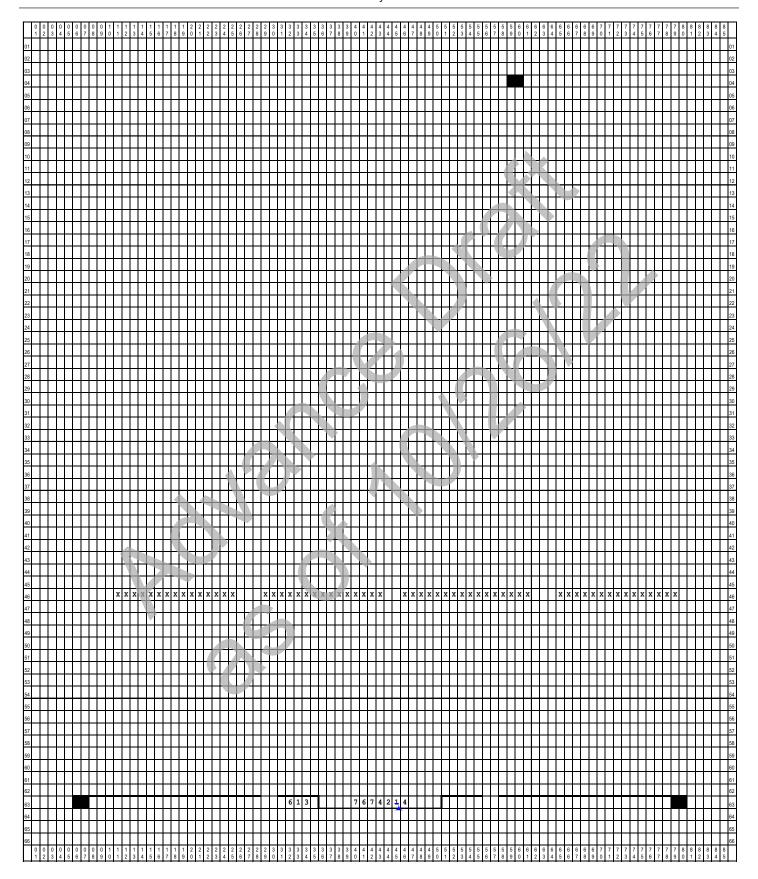

### Absolute Positioning Forms FTB 5805 Specifications (Side 4)

Use Courier 12-point font, not bold, for taxpayer data (print lines 5–60) and CTP ID, Doc ID and Paper Return Survey. (print line 63). All printed text and data must be ALPHA A-Z (MUST BE ALL CAPS) Definitions NUMERIC =

**ALPHANUMERIC** A-Z, (MUST BE ALL CAPS) 0-9

Left Aligned unless specific instruction is provided in Field

|                                |                                                              |                                   |                                   | Description column.             |                                           |  |
|--------------------------------|--------------------------------------------------------------|-----------------------------------|-----------------------------------|---------------------------------|-------------------------------------------|--|
| Print<br>Line<br><u>Number</u> | Identification                                               | Begin<br>Print<br><u>Position</u> | Maximum<br>Field<br><u>Length</u> | End<br>Print<br><u>Position</u> | Field<br>Description                      |  |
| 1-3                            | Blank lines                                                  | -                                 | -                                 | _                               | _                                         |  |
| 4                              | Anchor Mark                                                  | 59                                | 2                                 | 60                              | Anchor mark, Conventional form size/style |  |
| 5-45                           | Form area                                                    | 6                                 | -                                 | 80                              | Conventional form size/style              |  |
| 46                             | Line 23. (a) Underpayment and penalty: 1/1/24 to 3/31/24     | 11                                | 15                                | 25                              | Numeric                                   |  |
| 46                             | Line 23. (b) Underpayment and penalty: 1/1/21-to 5/31/21,    | 29                                | 15                                | 43                              | Numeric                                   |  |
| 46                             | Line 23. (c) Underpayment and penalty: 1/1/21, to 8/31/21,   | 47                                | 15                                | -61                             | Numeric                                   |  |
| 46                             | Line 23. (d) Underpayment and penalty: 1/1/21, to 12/31/21,  | 65                                | 15                                | 79                              | Numeric                                   |  |
| 47-62                          | Blank lines                                                  | -                                 | -                                 | -                               | -                                         |  |
| 63                             | Bottom Registration Mark, Anchor Mark, and conventional form | _                                 |                                   | _                               | 6                                         |  |
| 63                             | CTP ID (mandatory)                                           | 32                                | 3                                 | 34                              | Numeric                                   |  |
| 63                             | Doc. ID (mandatory)                                          | 40                                | 7                                 | 46                              | Numeric, "7674214" (Side 4)               |  |