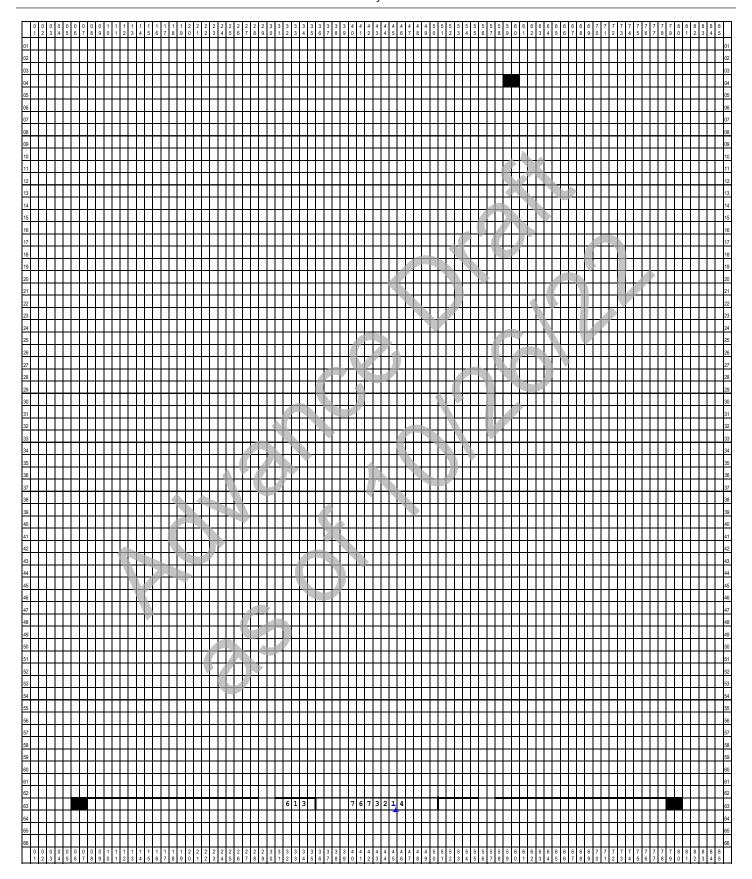

### Absolute Positioning Forms FTB 5805 Specifications (Side 3)

| Definitions | ALPHA        | = | A-Z (MUST BE ALL CAPS)      | Use Courier 12-point font, not bold, for taxpayer data     |
|-------------|--------------|---|-----------------------------|------------------------------------------------------------|
|             | NUMERIC      | = | 0-9                         | (print lines 5-60) and CTP ID, Doc ID and Paper Return     |
|             | ALPHANUMERIC | = | A-Z, (MUST BE ALL CAPS) 0-9 | Survey. (print line 63). All printed text and data must be |

Survey. (print line 63). All printed text and data must be Left Aligned unless specific instruction is provided in Field

| Descri | ntion | $\sim$ | lumn   |
|--------|-------|--------|--------|
| Descii | puon  | CO     | ullill |

| Print<br>Line<br><u>Number</u> | Identification                                               | Begin<br>Print<br><u>Position</u> | Maximum<br>Field<br><u>Length</u> | End<br>Print<br><u>Position</u> | Field<br><u>Description</u>               |  |
|--------------------------------|--------------------------------------------------------------|-----------------------------------|-----------------------------------|---------------------------------|-------------------------------------------|--|
| 1-3                            | Blank lines                                                  | -                                 | -                                 | -                               | _                                         |  |
| 4                              | Anchor Mark                                                  | 59                                | 2                                 | 60                              | Anchor mark, Conventional form size/style |  |
| 5-56                           | Form area                                                    | 6                                 | -                                 | 80                              | Conventional form size/style              |  |
| 57-62                          | Blank lines                                                  | -                                 | -                                 | _                               | -                                         |  |
| 63                             | Bottom Registration Mark, Anchor Mark, and conventional form | _                                 | _                                 | -                               |                                           |  |
| 63                             | CTP ID (mandatory)                                           | 32                                | 3                                 | 34                              | Nun eric                                  |  |
| 63                             | Doc. ID (mandatory)                                          | 40                                | 7                                 | 46                              | Numeric, "7673214" (Side 3)               |  |
|                                |                                                              |                                   |                                   |                                 |                                           |  |