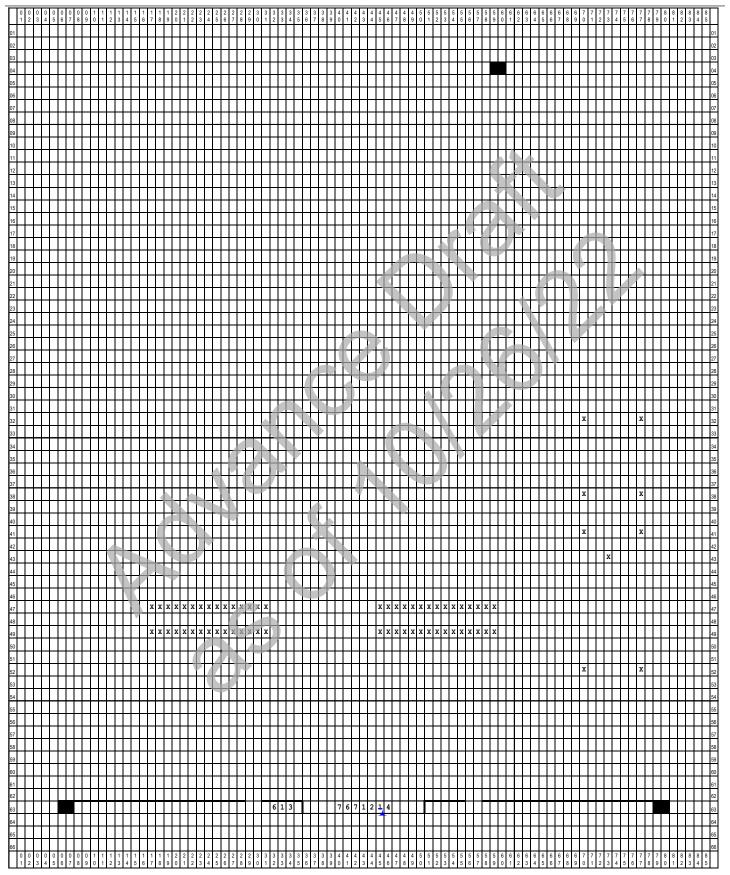

|               |                                                | bsolute Po    | sitioning Fo                                                 | rms FTB 5805     | Specificati                                                                                                                                                                                                                                                | ions (Side 1)                                                                                                               |  |
|---------------|------------------------------------------------|---------------|--------------------------------------------------------------|------------------|------------------------------------------------------------------------------------------------------------------------------------------------------------------------------------------------------------------------------------------------------------|-----------------------------------------------------------------------------------------------------------------------------|--|
| Definitions   | ALPHA<br>NUMERIC<br>ALPHANUMERIC               | = 0-9         | A-Z (MUST BE ALL CAPS)<br>0-9<br>A-Z, (MUST BE ALL CAPS) 0-9 |                  | Use Courier 12-point font, not bold, for taxpayer data (print lines 7–60) and CTP ID, Doc ID and Paper Return Survey. (print line 63). All printed text and data must be Left Aligned unless specific instruction is provided in Field Description column. |                                                                                                                             |  |
| Print<br>Line |                                                |               | Begin<br>Print                                               | Maximum<br>Field | End<br>Print                                                                                                                                                                                                                                               | Field                                                                                                                       |  |
| Number        | <u>Identification</u>                          |               | Position                                                     | <u>Length</u>    | Position                                                                                                                                                                                                                                                   | <u>Description</u>                                                                                                          |  |
| 1-3           | Blank line                                     |               |                                                              | _                |                                                                                                                                                                                                                                                            |                                                                                                                             |  |
| 4             | Anchor Mark                                    | 1             | 59                                                           | 2                | 60                                                                                                                                                                                                                                                         | Anchor mark, Conventional form size/style                                                                                   |  |
| 5-31          | Form area                                      |               | 6                                                            | _                | 80                                                                                                                                                                                                                                                         | Conventional form, size/style                                                                                               |  |
| 32            | Line 1. Penalty Waiver – Yes                   |               | 70                                                           | 1                | 70                                                                                                                                                                                                                                                         | Upper X = marked check box Blank = unmarked check box Upper X = marked check box                                            |  |
| 32            | Line 1. Penalty Waiver – No                    |               | 77                                                           | 1                | 77                                                                                                                                                                                                                                                         | Blank = unmarked check box                                                                                                  |  |
| 33-37         | Form area                                      |               | 6                                                            | _                | 80                                                                                                                                                                                                                                                         | Conventional form, size/style                                                                                               |  |
| 38            | Line 2. Annualized Income Ins<br>Used? – Yes   | stallment Met | thod<br>70                                                   | 1                | 70                                                                                                                                                                                                                                                         | Upper X = marked check box Blank = unmarked check box                                                                       |  |
| 38            | Line 2. Annualized Income Ins<br>Used? – No    | stallment Met | thod<br>77                                                   | 1                | 77                                                                                                                                                                                                                                                         | Upper X = marked check box Blank = unmarked check box                                                                       |  |
| 39-40         | Form area                                      |               | 6                                                            | _                | 80                                                                                                                                                                                                                                                         | Conventional form, size/style                                                                                               |  |
| 41            | Line 3. California Withholding                 | Installments  | – Yes <sub>70</sub>                                          | 1                | 70                                                                                                                                                                                                                                                         | Upper X = marked check box Blank = unmarked check box                                                                       |  |
| 41            | Line 3. California Withholding                 | Installments  | – No 77                                                      | 1                | 77                                                                                                                                                                                                                                                         | Upper X = marked check box Blank = unmarked check box                                                                       |  |
| 42            | Form area                                      | ı             | 6                                                            | 4                | 80                                                                                                                                                                                                                                                         | Conventional form, size/style                                                                                               |  |
| 43            | Line 3. California Withholding                 | Installments  | - NA 73                                                      | 1 4              | 73                                                                                                                                                                                                                                                         | Alpha, Last name only, or leave blank (e.g.,<br>Marriage/RDP in the current tax year changes<br>spouse's/RDP's maiden name) |  |
| 44-46         | Form area                                      |               | 6                                                            | _                | 80                                                                                                                                                                                                                                                         | Conventional form, size/style                                                                                               |  |
|               | Line 3. Actual amounts withhe                  | eld 4/15      | 17                                                           | 15               | $\overline{}$                                                                                                                                                                                                                                              |                                                                                                                             |  |
| 47            | Line 3. Actual amounts withhe                  |               |                                                              | 15               | 31                                                                                                                                                                                                                                                         | Numeric                                                                                                                     |  |
| 47            | Form area                                      | 21d 0/13      | 45<br>6                                                      | 15               | 59<br>80                                                                                                                                                                                                                                                   | Numeric  Conventional form, size/style                                                                                      |  |
| 48<br>49      | Line 3. Actual amounts withhe                  | 10.0/15       |                                                              |                  |                                                                                                                                                                                                                                                            | Numeric                                                                                                                     |  |
|               |                                                |               | 17                                                           | 15               | 31                                                                                                                                                                                                                                                         |                                                                                                                             |  |
| 49            | Line 3. Actual amounts withhe                  | 1/15          | 45                                                           | 15               | 59                                                                                                                                                                                                                                                         | Numeric                                                                                                                     |  |
| 50-51         | Form area                                      |               | 6                                                            | _                | 80                                                                                                                                                                                                                                                         | Conventional form, size/style                                                                                               |  |
| 52            | Line 4. Estates and Trusts – Y                 | es            | 70                                                           | 1                | 70                                                                                                                                                                                                                                                         | Upper X = marked check box Blank = unmarked check box                                                                       |  |
| 52            | Line 4. Estates and Trusts – N                 | lo            | 77                                                           | 1                | 77                                                                                                                                                                                                                                                         | Upper X = marked check box Blank = unmarked check box                                                                       |  |
| 53-62         | Blank lines                                    |               | _                                                            | -                | _                                                                                                                                                                                                                                                          |                                                                                                                             |  |
| 63            | Bottom Registration Mark, An conventional form | chor Mark, a  | nd –                                                         | _                | _                                                                                                                                                                                                                                                          | _                                                                                                                           |  |
| 63            | CTP ID (mandatory)                             |               | 32                                                           | 3                | 34                                                                                                                                                                                                                                                         | Numeric                                                                                                                     |  |
| 63            | Doc ID (mandatory)                             |               | 40                                                           | 7                | 46                                                                                                                                                                                                                                                         | Numeric, "76712 <del>1</del> 4" (Side 1)                                                                                    |  |
|               |                                                |               |                                                              |                  |                                                                                                                                                                                                                                                            |                                                                                                                             |  |

Numeric

Numeric, "7672214" (Side 2)

|                         | Absolute Po                                                | sitioning For                                                | ms FTB 5805                       | Specification                                                                                                                                                                                                                                              | ons (Side 2)                              |
|-------------------------|------------------------------------------------------------|--------------------------------------------------------------|-----------------------------------|------------------------------------------------------------------------------------------------------------------------------------------------------------------------------------------------------------------------------------------------------------|-------------------------------------------|
| Definitions             | NUMERIC = 0-                                               | A-Z (MUST BE ALL CAPS)<br>0-9<br>A-Z, (MUST BE ALL CAPS) 0-9 |                                   | Use Courier 12-point font, not bold, for taxpayer data (print lines 7–60) and CTP ID, Doc ID and Paper Return Survey. (print line 63). All printed text and data must be Left Aligned unless specific instruction is provided in Field Description column. |                                           |
| Print<br>Line<br>Number | Identification                                             | Begin<br>Print<br><u>Position</u>                            | Maximum<br>Field<br><u>Length</u> | End<br>Print<br>Position                                                                                                                                                                                                                                   | Field<br>Description                      |
| 1-3                     | Blank lines                                                | _                                                            | _                                 | _                                                                                                                                                                                                                                                          | <del>-</del>                              |
| 4                       | Anchor Mark                                                | 59                                                           | 2                                 | 60                                                                                                                                                                                                                                                         | Anchor mark, Conventional form size/style |
| 5-47                    | Form area                                                  | 6                                                            | _                                 | 80                                                                                                                                                                                                                                                         | Conventional form size/style              |
| 48                      | Line 13. PENALTY                                           | 63                                                           | 15                                | 77                                                                                                                                                                                                                                                         | Numeric                                   |
| <del>49</del> -62       | Blank lines                                                | _                                                            | _                                 | _                                                                                                                                                                                                                                                          | -                                         |
| 63                      | Bottom Registration Mark, Anchor Mark, a conventional form | nd –                                                         | -                                 | -                                                                                                                                                                                                                                                          |                                           |