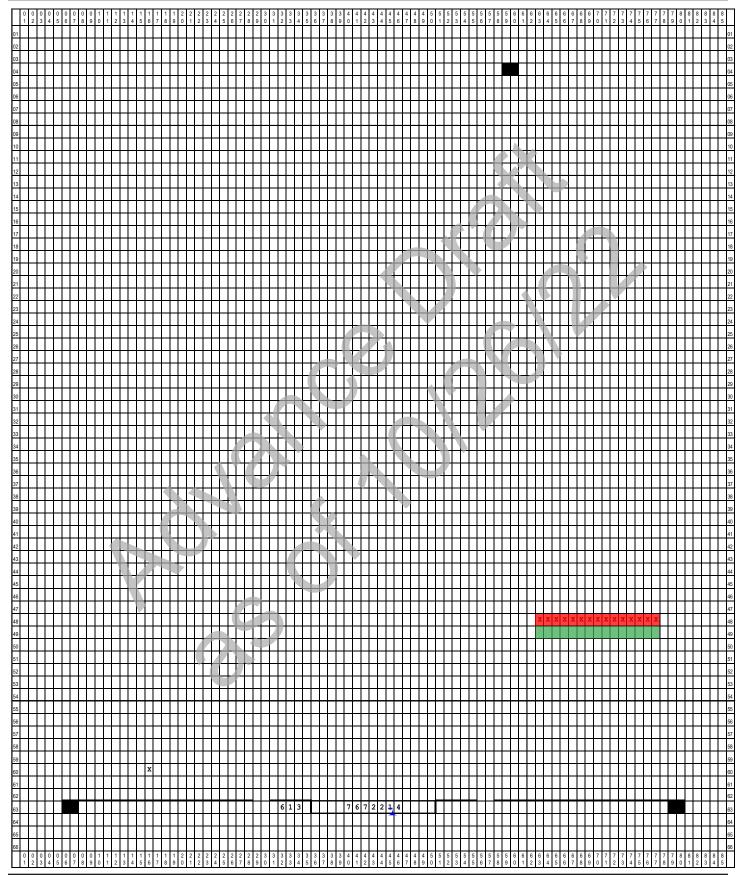

Numeric

Numeric, "7672214" (Side 2)

|                         | Absolute Po                                                | sitioning For                                                | ms FTB 5805                       | Specification                                                                                                                                                                                                                                              | ons (Side 2)                              |
|-------------------------|------------------------------------------------------------|--------------------------------------------------------------|-----------------------------------|------------------------------------------------------------------------------------------------------------------------------------------------------------------------------------------------------------------------------------------------------------|-------------------------------------------|
| Definitions             | NUMERIC = 0-                                               | A-Z (MUST BE ALL CAPS)<br>0-9<br>A-Z, (MUST BE ALL CAPS) 0-9 |                                   | Use Courier 12-point font, not bold, for taxpayer data (print lines 7–60) and CTP ID, Doc ID and Paper Return Survey. (print line 63). All printed text and data must be Left Aligned unless specific instruction is provided in Field Description column. |                                           |
| Print<br>Line<br>Number | Identification                                             | Begin<br>Print<br><u>Position</u>                            | Maximum<br>Field<br><u>Length</u> | End<br>Print<br>Position                                                                                                                                                                                                                                   | Field<br>Description                      |
| 1-3                     | Blank lines                                                | _                                                            | _                                 | _                                                                                                                                                                                                                                                          | <del>-</del>                              |
| 4                       | Anchor Mark                                                | 59                                                           | 2                                 | 60                                                                                                                                                                                                                                                         | Anchor mark, Conventional form size/style |
| 5-47                    | Form area                                                  | 6                                                            | _                                 | 80                                                                                                                                                                                                                                                         | Conventional form size/style              |
| 48                      | Line 13. PENALTY                                           | 63                                                           | 15                                | 77                                                                                                                                                                                                                                                         | Numeric                                   |
| <del>49</del> -62       | Blank lines                                                | _                                                            | _                                 | _                                                                                                                                                                                                                                                          | -                                         |
| 63                      | Bottom Registration Mark, Anchor Mark, a conventional form | nd –                                                         | -                                 | -                                                                                                                                                                                                                                                          |                                           |

3

7

32

40

63

63

CTP ID (mandatory)

Doc. ID (mandatory)