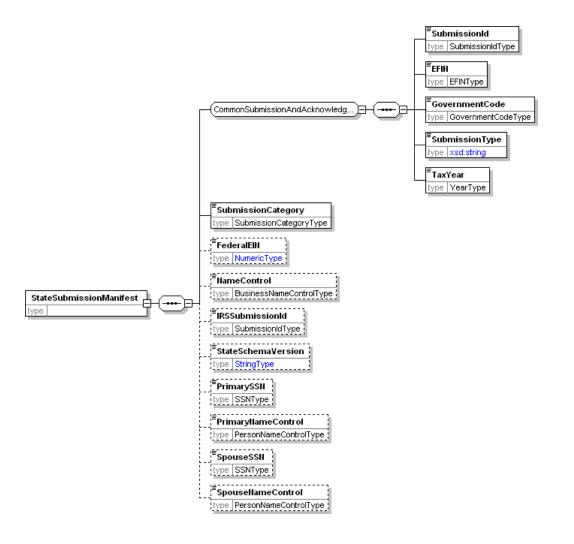

## **State Submission Manifest**

The StateSubmissionManifest provides high level information for the return being transmitted. The required elements of this schema are self-explanatory, but some do require additional information. In the submission type we are only accepting the three listed below to avoid Indiana rejecting your return, it needs to match case and format highlighted in yellow.

- SubmissionId Return's Submission Id
- EFIN -
- Return's Submission IC
- Transmitter's IRS-assigned EFIN
- GovernmentCode "INST"
- SubmissionType Indiana Return Type ("IT-20", "IT-20S", "IT-65").
- TaxYear Tax Year "2019", "2020", "2021")
- SubmissionCategory "CORP"
- StateSchemaVersion Major and Minor portion of Schema version
- Federal EIN Federal Employer Identification Number