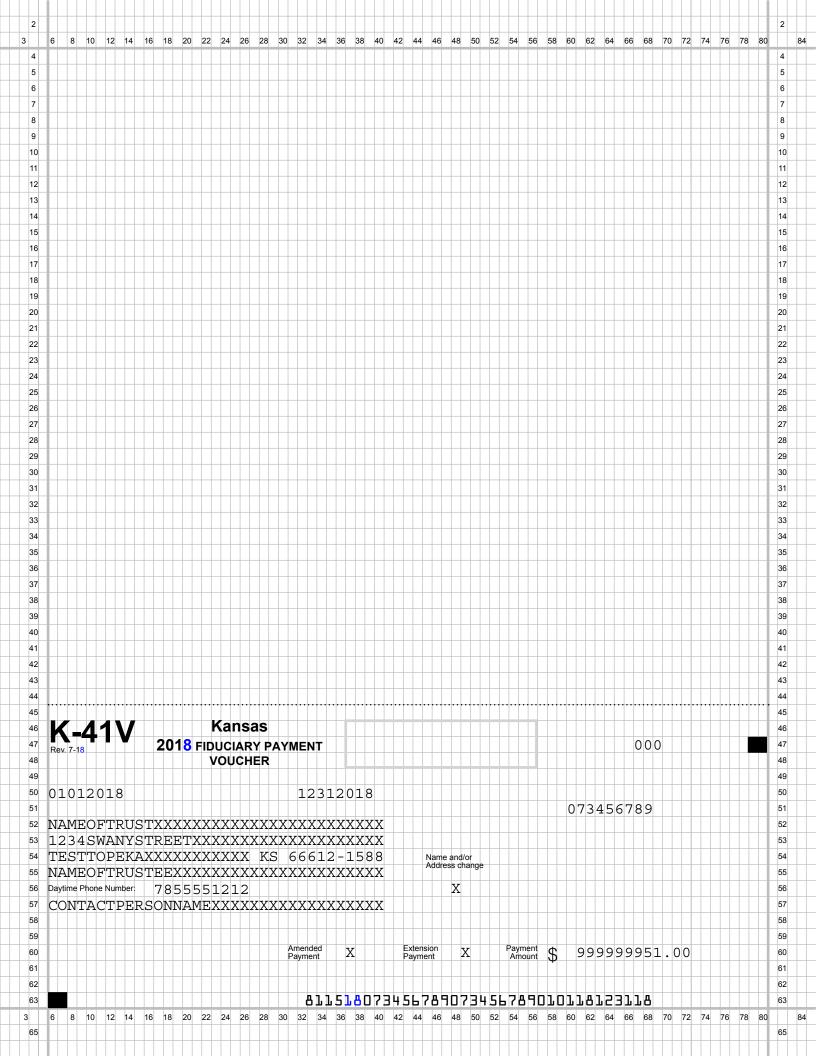

Type the trust name, address, EIN, trustee name, phone number and contact persons name in the spaces provided.

If trust name or address information has changed since last year, be sure to mark the "Name or Address Change" box with "X".

If you are paying for an amended return, mark the appropriate box with "X".

If you are filing an extension of time to file your return, mark the appropriate box with "X". Note that an extension of time is an extension to file, NOT an extension to pay.

## **SEND THE ORIGINAL**

| <b>K-41V</b> Rev. 7-18 | Kansas 2018 FIDUCIARY PAYMENT VOUCHER    |                                   | 000       |
|------------------------|------------------------------------------|-----------------------------------|-----------|
| 01012018               | 1231201                                  | 8                                 | 0-04-6-00 |
| N7ME∩ETDIIC'           | rxxxxxxxxxxxxxxxxxx                      | VV                                | 073456789 |
|                        | PRETTXXXXXXXXXXXXXXXXXXXXXXXXXXXXXXXXXXX |                                   |           |
| TESTTOPEKA             | XXXXXXXXXX KS 66612-15                   | 8 8 Name and/or<br>Address change |           |
| Daytime Phone Number:  | 7855551212                               | X                                 |           |
| CONTACTPERS            | SONNAMEXXXXXXXXXXXXXXXX                  | XX                                |           |

Extension

Amended

Χ

Χ

Payment \$

99999951.00