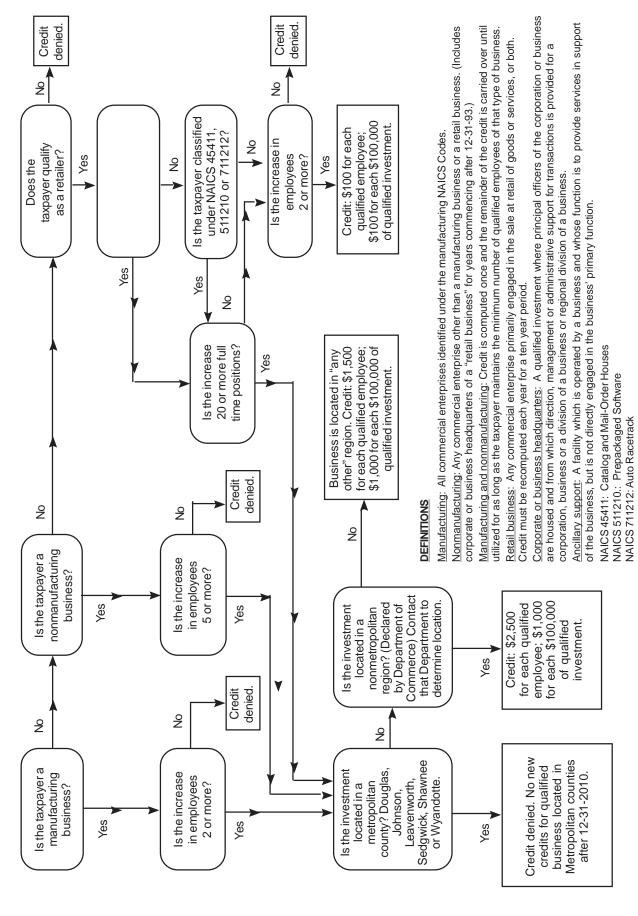

# Privilege Tax (Banks and Savings & Loans) Quick Reference Flowchart

For a quick reference as to whether you qualify for the credit please use the flowchart below.

Credit is computed once and the remainder of the credit is carried over until utilized as long as the taxpayer maintains the minimum number of qualified employees.

\*\* Credit must be recomputed each year for a ten year period.