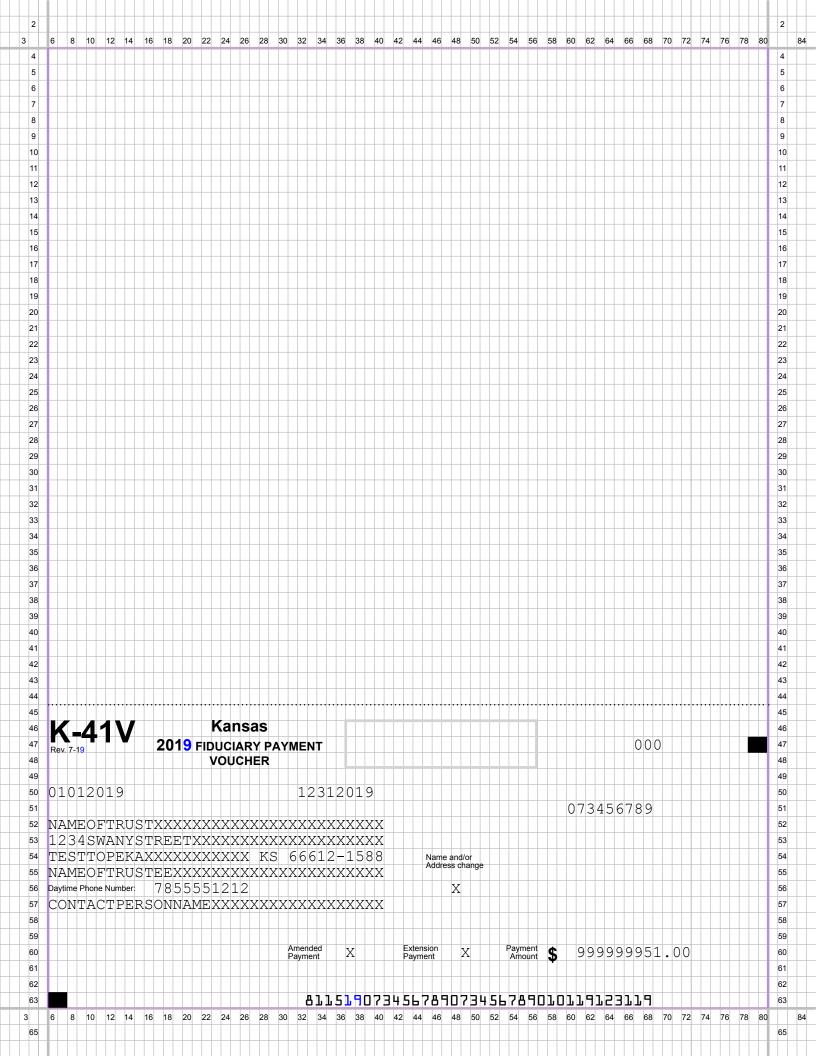

Type the trust name, address, EIN, trustee name, phone number and contact persons name in the spaces provided.

If trust name or address information has changed since last year, be sure to mark the "Name or Address Change" box with "X".

If you are paying for an amended return, mark the appropriate box with "X".

If you are filing an extension of time to file your return, mark the appropriate box with "X". Note that an extension of time is an extension to file, NOT an extension to pay.

Make your check or money order payable to "Kansas Income Tax" for the full amount of your tax due. Write the last 4 digits

of your EIN on your check or money order, and ensure it contains a valid telephone number.

## **SEND THE ORIGINAL**

| <b>K-41V</b> Rev. 7-19            | Kansas 2019 FIDUCIARY PAYMENT VOUCHER |       |                      |                     |                | 000          |
|-----------------------------------|---------------------------------------|-------|----------------------|---------------------|----------------|--------------|
| 01012019                          | 1231                                  | 2019  |                      |                     |                |              |
|                                   |                                       |       |                      |                     |                | 073456789    |
| NAMEOFTRUS                        | TXXXXXXXXXXXXXXXXXXX                  | XXXXX |                      |                     |                |              |
| 1234SWANYS                        | TREETXXXXXXXXXXXXXXX                  | XXXXX |                      |                     |                |              |
|                                   | XXXXXXXXXXX KS 66612                  |       | Name<br>Addres       | and/or<br>ss change |                |              |
| NAMEOFTRUS                        | TEEXXXXXXXXXXXXXXXXX                  | XXXXX |                      | ŭ                   |                |              |
| Daytime Phone Number: 785551212 X |                                       |       |                      | Χ                   |                |              |
| CONTACTPER                        | SONNAMEXXXXXXXXXXXXX                  | XXXXX |                      |                     |                |              |
|                                   |                                       |       |                      |                     |                |              |
|                                   | Amended<br>Payment                    | Χ     | Extension<br>Payment | Χ                   | Payment Amount | 999999951.00 |