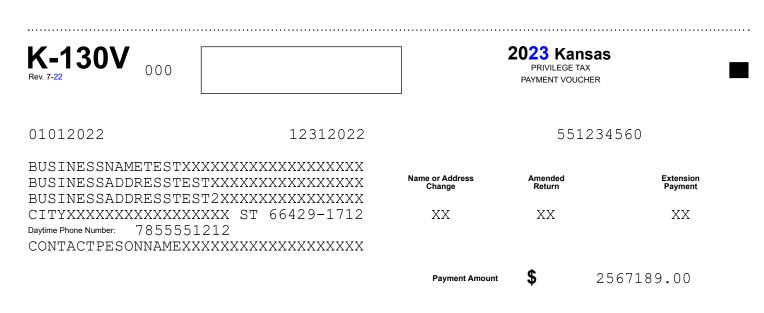

Enter the business name, address, EIN, phone number and contact persons name in the spaces provided.

If business name or address information has changed since last year, be sure to fill the "Name or Address Change" field with two "XX".

If you are paying for an amended return, fill the appropriate field with two "XX"

If you are filing an extension of time to file your return, fill the appropriate field with two "XX". Note that an extension of time is an extension to file, NOT an extension to pay.

Make your check or money order payable to "Kansas Corporate Income Tax" for the full amount of your tax due.

Write the last 4 digits of your EIN on your check or money order, and ensure it contains a valid telephone number.