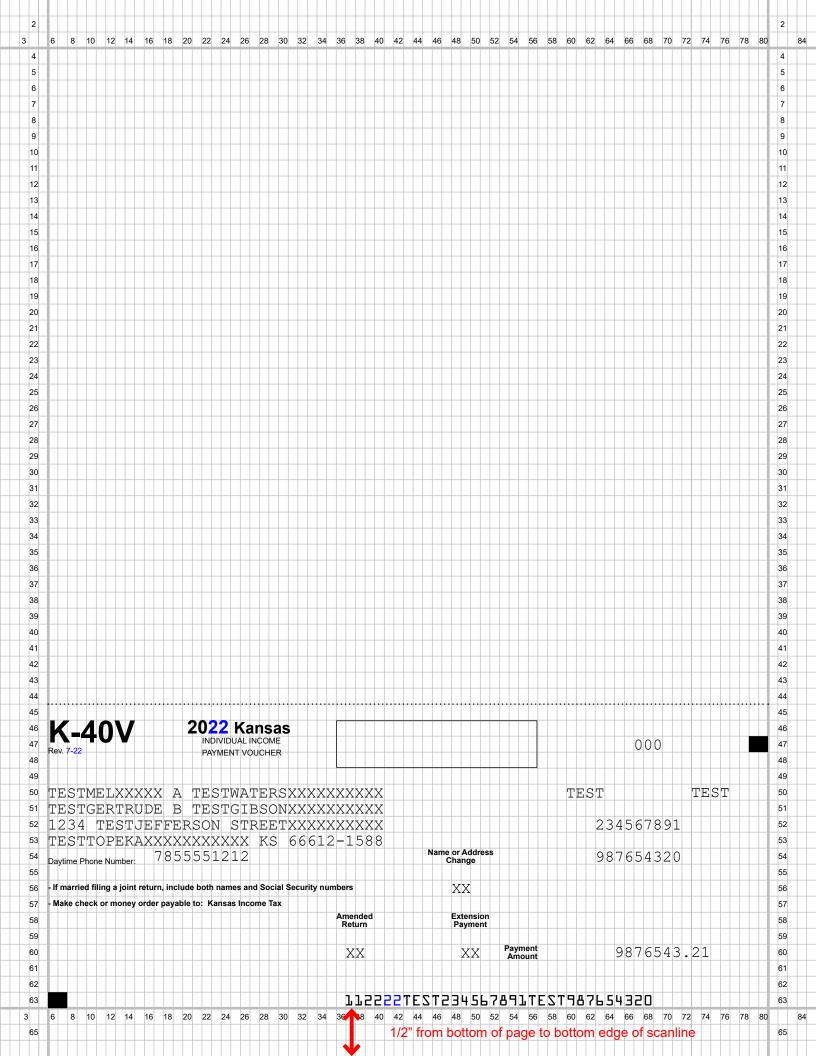

## FORM K-40V INSTRUCTIONS

Type your name, address, Social Security number, and the first four letters of your last name in the spaces provided.

If you are filing a joint return, type your spouse's name, Social Security number, and first four letters of their last name in the spaces provided.

If your name or address information has changed since last year, be sure to mark the "Name or Address Change" box with "XX".

If you are paying for an amended return, mark the appropriate box with "XX".

If you are filing an extension of time to file your return, mark the appropriate box with "XX". Note that an extension of time is an extension to file, NOT an extension to pay.

Make your check or money order payable to "Kansas Income Tax" for the full amount of your tax due. Write the last 4 digits

of your Social Security number on your check or money order, ensure it contains a valid telephone number, and make it payable to "Kansas Income Tax."

If you are making a payment for someone else (i.e., daughter, son, parent), write that person's name, telephone number and the last 4 digits of their Social Security number on the check. DO NOT send cash. If payment is not made on or before **April 18, 2022**, the tax due is subject to penalty and interest.

KANSAS INCOME TAX KANSAS DEPARTMENT OF REVENUE PO BOX 750260 TOPEKA KS 66699-0260

NOTE: If any due date falls on a Saturday, Sunday, or legal holiday, substitute the next regular work day.

K-40V

2022 Kansas INDIVIDUAL INCOME PAYMENT VOUCHER

000

TEST

TESTMELXXXXX A TESTWATERSXXXXXXXXXXXX TESTGERTRUDE B TESTGIBSONXXXXXXXXXXX 1234 TESTJEFFERSON STREETXXXXXXXXXX TESTTOPEKAXXXXXXXXXXXXXXX KS 66612-1588 Davtime Phone Number: 7855551212

- If married filing a joint return, include both names and Social Security numbers

- Make check or money order payable to: Kansas Income Tax

Name or Address Change 234567891

TEST

987654320

XX

Extension Payment

XX

XX

Amended Return

> Payment Amount

9876543.21