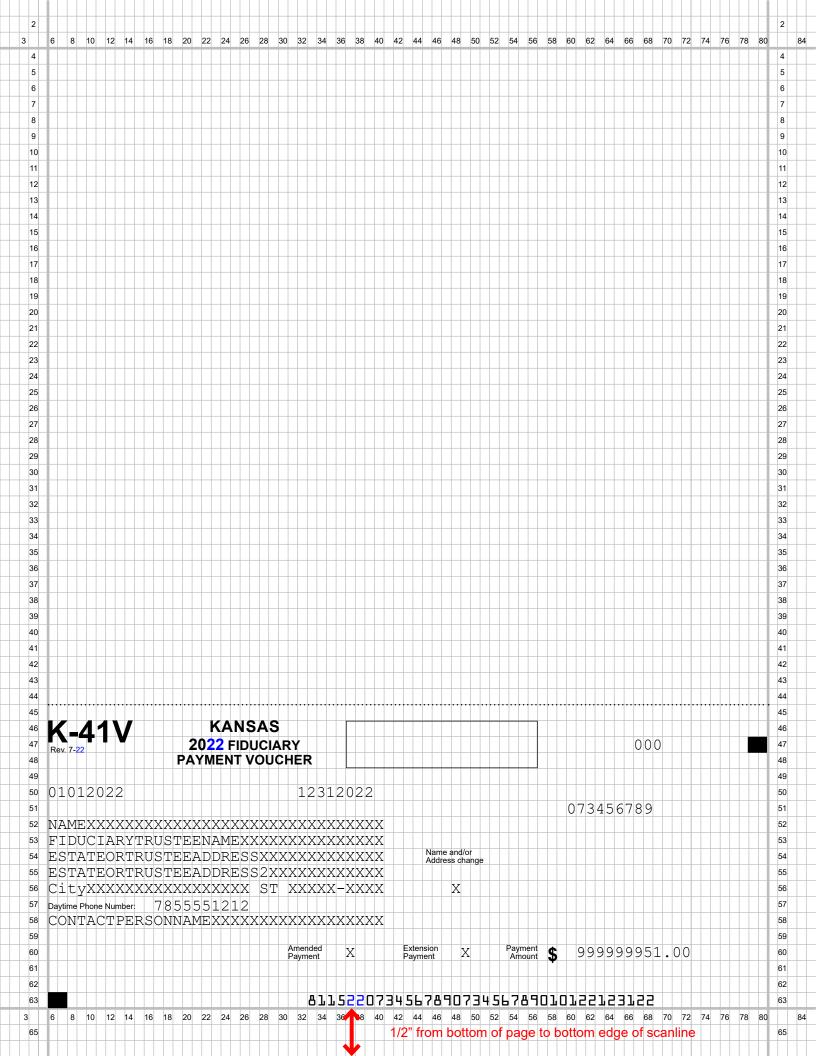

## DO NOT SEND A PHOTOCOPY OF THIS VOUCHER

or risk the chance of our automated system not capturing your data correctly.

## **SEND THE ORIGINAL**

| K-41V<br>Rev. 7-22 | KANSAS<br>2022 FIDUCIARY<br>PAYMENT VOUCHER |      |                                 | 000       |
|--------------------|---------------------------------------------|------|---------------------------------|-----------|
| 01012022           | 12312                                       | 022  |                                 | 072456700 |
| NAMEXXXXXX         | ×××××××××××××××××××××××××××××××××××××××     | XXXX |                                 | 073456789 |
| FIDUCIARYT         | RUSTEENAMEXXXXXXXXXXX                       | XXXX |                                 |           |
|                    | JSTEEADDRESSXXXXXXXXX                       |      | Name and / or<br>Address change |           |
|                    | JSTEEADDRESS2XXXXXXXX                       |      |                                 |           |
| -                  | XXXXXXXXXXX ST XXXXX-                       | XXXX | X                               |           |
| •                  | 7855551212                                  |      |                                 |           |
| CONTACTPERS        | SONNAMEXXXXXXXXXXXXXX                       | XXXX |                                 |           |
|                    |                                             |      |                                 |           |

Extension

Amended

Χ

Χ

Payment \$

999999951.00