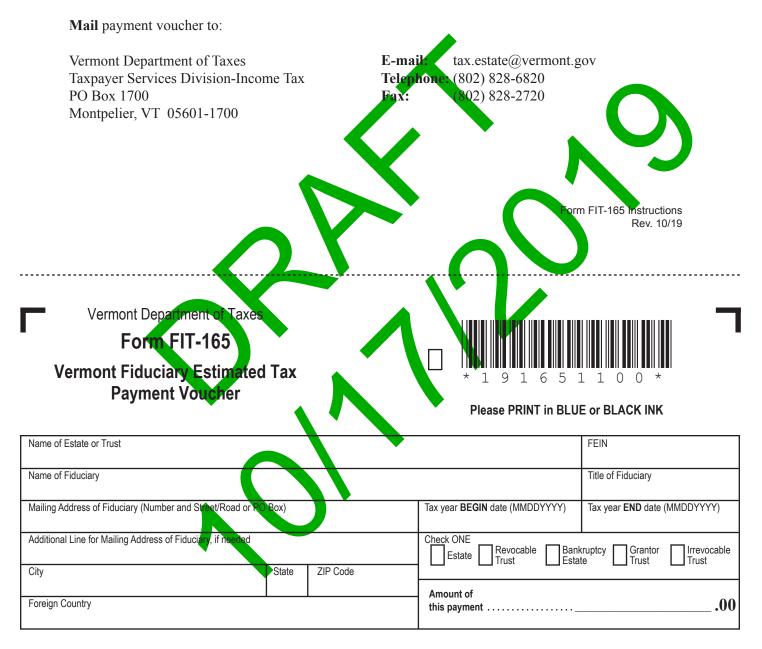

## Instructions for Vermont Fiduciary Estimated Tax Payment Voucher Form FIT-165

**Estimated payments are now required for estates and trusts.** This voucher is provided for you to pay estimated payments toward your fiduciary tax liability. Please complete the coupon below with all information on the estate or trust *including the Federal ID Number*; and send it to the address shown below.

| Payment Dates |        |  |
|---------------|--------|--|
| 1st payment   | APR 15 |  |
| 2nd payment   | JUN 15 |  |
| 3rd payment   | SEP 15 |  |
| 4th payment   | JAN 15 |  |

MAIL THIS VOUCHER AND YOUR PAYMENT, ON OR BEFORE THE DUE DATE, TO THE ABOVE ADDRESS.